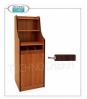

### PROFESSIONAL DESCRIPTION

SERVICE CABINET FOR THE DINING ROOM in ENNOBLE WOOD, with OPEN CUTLERY DRAWER, COMPARTMENT with 1 HINGED DOOR and UPPER UNIT with 2 SHELVES:

- structure and panels in ennobled wood in the standard colours: CHERRY , WENGE', MATT LACQUERED in RAL COLOURS ;
- rear riser with 2 shelves;
- 1 open cutlery drawer with dividers, mounted on runners;
- compartment with hinged door , equipped with adjustable internal shelf ;
- edges protected by rubber profile;
- mounting on wheels with a diameter of 50 mm.