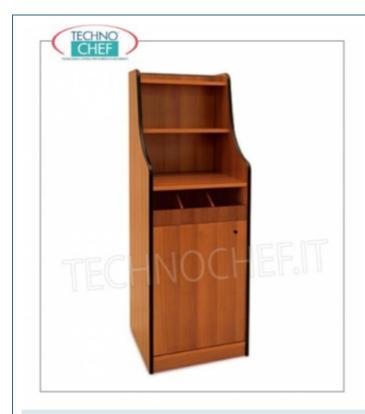

### PROFESSIONAL DESCRIPTION

SERVICE CABINET FOR THE DINING ROOM in ENNOBLE WOOD, with OPEN CUTLERY DRAWER, COMPARTMENT with 1 HINGED DOOR and UPPER UNIT with 2 SHELVES:

- structure and panels in ennobled wood in the standard colours: CHERRY , WENGE', MATT LACQUERED in RAL COLOURS ;
- rear riser with 2 shelves;
- 1 open cutlery drawer with dividers, mounted on runners;
- compartment with hinged door , equipped with adjustable internal shelf ;
- edges protected by rubber profile;
- mounting on wheels with a diameter of 50 mm.

#### **TECHNICAL CARD**

| breadth (mm) | 480  |
|--------------|------|
| depth (mm)   | 480  |
| height (mm)  | 1450 |