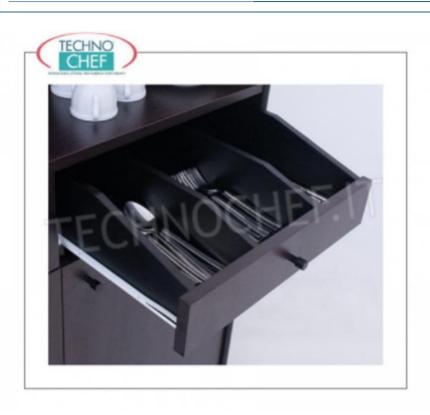

### PROFESSIONAL DESCRIPTION

SERVICE CABINET FOR THE DINING ROOM in ENNOBLE WOOD, with OPEN CUTLERY DRAWER, COMPARTMENT with 1 HINGED DOOR and UPPER UNIT with 2 SHELVES:

- structure and panels in ennobled wood in the standard colours: CHERRY , WENGE', MATT LACQUERED in RAL COLOURS ;
- rear riser with 2 shelves;
- 1 open cutlery drawer with dividers, mounted on runners;
- compartment with hinged door , equipped with adjustable internal shelf ;
- edges protected by rubber profile;
- mounting on wheels with a diameter of 50 mm.