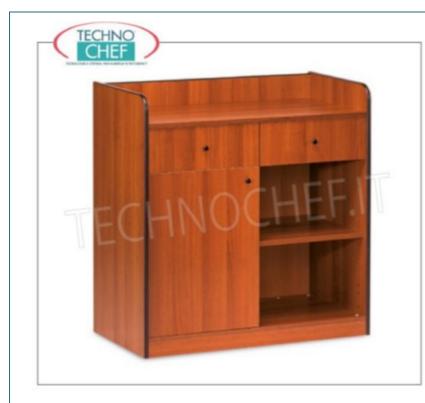

## PROFESSIONAL DESCRIPTION

 ${\tt SERVICE\ CABINET\ IN\ ENNOBLE\ WOOD,\ with\ 2\ CUTLERY\ DRAWERS,\ 1\ HINGED\ DOOR\ and\ OPEN\ COMPARTMENT\ with\ SHELF:}$ 

- structure and panels in ennobled wood in the standard colours: CHERRY , WENGE' , MATT LACQUERED in RAL COLOURS ;
- $\circ~$  2 cutlery drawers with dividers , mounted on runners;
- compartment with hinged door and adjustable internal shelf ;
- open compartment with adjustable intermediate shelf ;
- edges protected by rubber profile;
- mounting on wheels with a diameter of 50 mm.