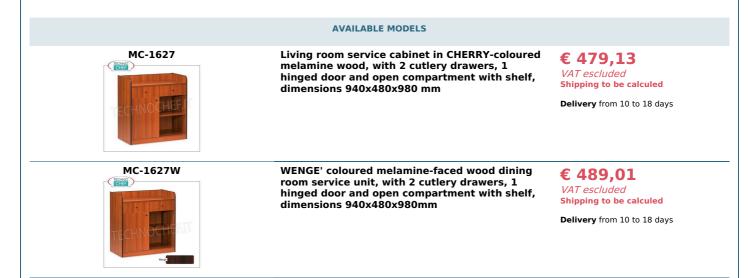

## PROFESSIONAL DESCRIPTION

 ${\tt SERVICE\ CABINET\ IN\ ENNOBLE\ WOOD,\ with\ 2\ CUTLERY\ DRAWERS,\ 1\ HINGED\ DOOR\ and\ OPEN\ COMPARTMENT\ with\ SHELF:}$ 

- structure and panels in ennobled wood in the standard colours: CHERRY , WENGE' , MATT LACQUERED in RAL COLOURS ;
- $\circ~$  2 cutlery drawers with dividers , mounted on runners;
- compartment with hinged door and adjustable internal shelf ;
- open compartment with adjustable intermediate shelf ;
- edges protected by rubber profile;
- mounting on wheels with a diameter of 50 mm.

## CE BrandMade in ITALY

Service cabinet in matt lacquer in RAL colours, with 2 cutlery drawers, 1 hinged door and open compartment with shelf, dim.mm.940x480x980h

Delivery from 10 to 18 days