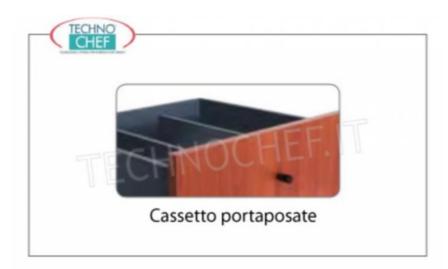

## PROFESSIONAL DESCRIPTION

 ${\tt SERVICE\ CABINET\ IN\ ENNOBLE\ WOOD,\ with\ 2\ CUTLERY\ DRAWERS,\ 1\ HINGED\ DOOR\ and\ OPEN\ COMPARTMENT\ with\ SHELF:}$ 

- structure and panels in ennobled wood in the standard colours: CHERRY , WENGE' , MATT LACQUERED in RAL COLOURS ;
- $\circ~$  2 cutlery drawers with dividers , mounted on runners;
- compartment with hinged door and adjustable internal shelf ;
- open compartment with adjustable intermediate shelf ;
- edges protected by rubber profile;
- mounting on wheels with a diameter of 50 mm.