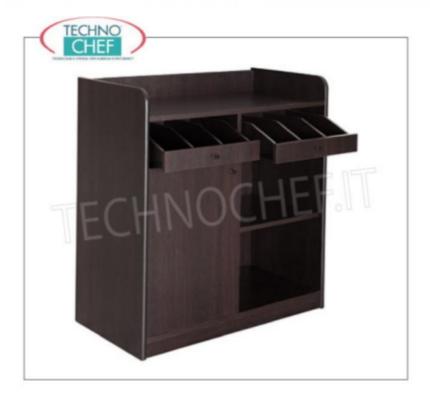

## **TECHNICAL CARD**

| breadth (mm) | 940 |
|--------------|-----|
| depth (mm)   | 480 |
| height (mm)  | 980 |
|              |     |

PROFESSIONAL DESCRIPTION

SERVICE CABINET IN ENNOBLE WOOD, with 2 OPEN CUTLERY DRAWERS, 1 HINGED DOOR and OPEN COMPARTMENT with SHELF:

• structure and panels in ennobled wood in the standard colours: CHERRY , WENGE' , MATT LACQUERED in RAL COLOURS ;

- 2 open cutlery drawers with dividers , mounted on runners;
- compartment with hinged door and adjustable internal shelf ;
- open compartment with intermediate shelf ;
- edges protected by rubber profile;
- mounting on wheels with a diameter of 50 mm.