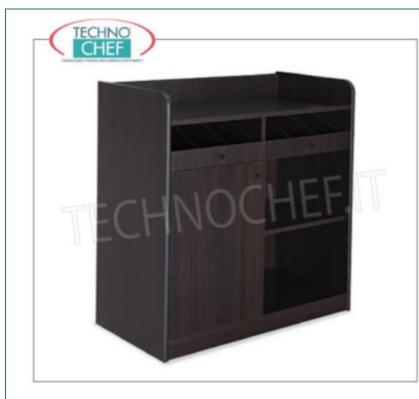

## **TECHNICAL CARD**

| breadth (mm) | 940 |
|--------------|-----|
| depth (mm)   | 480 |
| height (mm)  | 980 |
|              |     |

PROFESSIONAL DESCRIPTION

SERVICE CABINET IN ENNOBLE WOOD, with 2 OPEN CUTLERY DRAWERS, 1 HINGED DOOR and OPEN COMPARTMENT with SHELF:

• structure and panels in ennobled wood in the standard colours: CHERRY , WENGE' , MATT LACQUERED in RAL COLOURS ;

- 2 open cutlery drawers with dividers , mounted on runners;
- compartment with hinged door and adjustable internal shelf ;
- open compartment with intermediate shelf ;
- edges protected by rubber profile;
- mounting on wheels with a diameter of 50 mm.