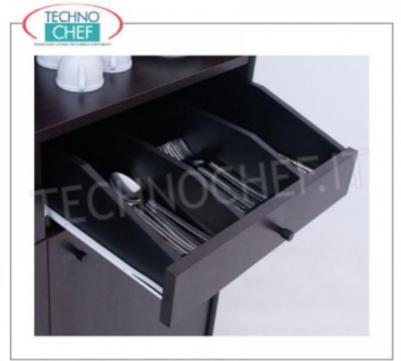

• structure and panels in ennobled wood in the standard colours: CHERRY , WENGE' , MATT LACQUERED in RAL COLOURS ;

- 2 open cutlery drawers with dividers , mounted on runners;
- compartment with hinged door and adjustable internal shelf ;
- open compartment with intermediate shelf ;
- edges protected by rubber profile;
- mounting on wheels with a diameter of 50 mm.