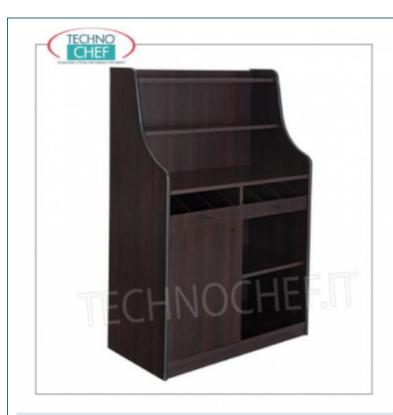

# **TECHNICAL CARD**

| breadth (mm) | 940  |
|--------------|------|
| depth (mm)   | 480  |
| height (mm)  | 1450 |

## PROFESSIONAL DESCRIPTION

SERVICE CABINET IN ENNOBLE WOOD, with 2 OPEN CUTLERY DRAWERS, 1 HINGED DOOR, OPEN COMPARTMENT with SHELF and UPPER UNIT with 2 SHELVES:

- $\circ \ \textbf{structure} \ \text{and} \ \textbf{panels} \ \textbf{in} \ \textbf{ennobled} \ \textbf{wood} \ \textbf{in} \ \textbf{the} \ \textbf{standard} \ \textbf{colours:} \ \textbf{CHERRY} \ \textbf{,} \ \textbf{WENGE'} \ \textbf{,} \ \textbf{MATT} \ \textbf{LACQUERED} \ \textbf{in} \ \textbf{RAL} \ \textbf{COLOURS} \ ; \\ \textbf{colours:} \ \textbf{colours$
- rear riser with 2 shelves;
- 2 open cutlery drawers with dividers , mounted on runners;
- compartment with hinged door and adjustable internal shelf;
- open compartment with adjustable intermediate shelf;
- edges protected by rubber profile;
- mounting on wheels with a diameter of 50 mm.