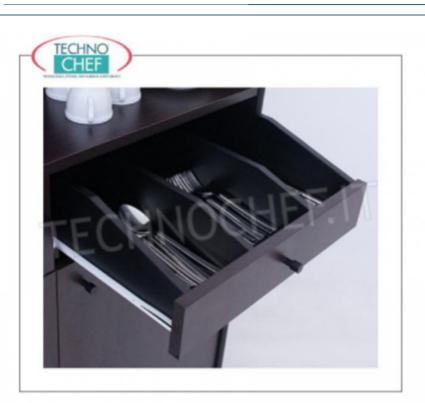

## PROFESSIONAL DESCRIPTION

SERVICE CABINET IN ENNOBLE WOOD, with 2 OPEN CUTLERY DRAWERS, 1 HINGED DOOR, OPEN COMPARTMENT with SHELF and UPPER UNIT with 2 SHELVES:

- $\circ \ \textbf{structure} \ \text{and} \ \textbf{panels} \ \textbf{in} \ \textbf{ennobled} \ \textbf{wood} \ \textbf{in} \ \textbf{the} \ \textbf{standard} \ \textbf{colours:} \ \textbf{CHERRY} \ \textbf{,} \ \textbf{WENGE'} \ \textbf{,} \ \textbf{MATT} \ \textbf{LACQUERED} \ \textbf{in} \ \textbf{RAL} \ \textbf{COLOURS} \ ; \\ \textbf{colours:} \ \textbf{colours$
- rear riser with 2 shelves;
- 2 open cutlery drawers with dividers , mounted on runners;
- compartment with hinged door and adjustable internal shelf;
- open compartment with adjustable intermediate shelf;
- edges protected by rubber profile;
- mounting on wheels with a diameter of 50 mm.