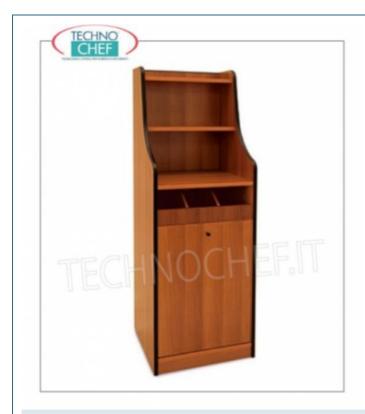

## PROFESSIONAL DESCRIPTION

SERVICE CABINET FOR THE DINING ROOM in ENNOBLE WOOD, with OPEN CUTLERY DRAWER, SLIDING HOPPER and ELEVATION with 2 SHELVES:

- structure and panels in ennobled wood in the standard colours: CHERRY , WENGE' , MATT LACQUERED in RAL COLOURS ;
- rear riser with 2 shelves;
- 1 open cutlery drawer with dividers , mounted on runners;
- 1 sliding hopper;
- edges protected by rubber profile;
- mounting on wheels with a diameter of 50 mm.

### **TECHNICAL CARD**

| breadth (mm) | 480  |
|--------------|------|
| depth (mm)   | 480  |
| height (mm)  | 1450 |