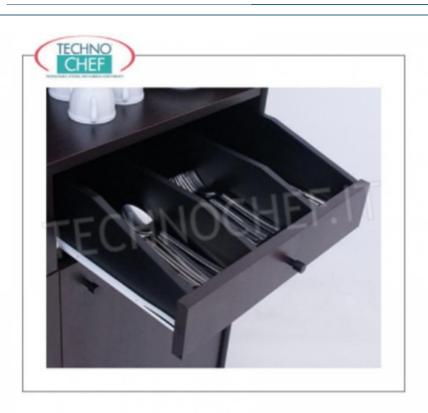

## PROFESSIONAL DESCRIPTION

SERVICE CABINET FOR THE DINING ROOM in ENNOBLE WOOD, with OPEN CUTLERY DRAWER, SLIDING HOPPER and ELEVATION with 2 SHELVES:

- structure and panels in ennobled wood in the standard colours: CHERRY , WENGE' , MATT LACQUERED in RAL COLOURS ;
- rear riser with 2 shelves;
- 1 open cutlery drawer with dividers , mounted on runners;
- 1 sliding hopper;
- edges protected by rubber profile;
- mounting on wheels with a diameter of 50 mm.