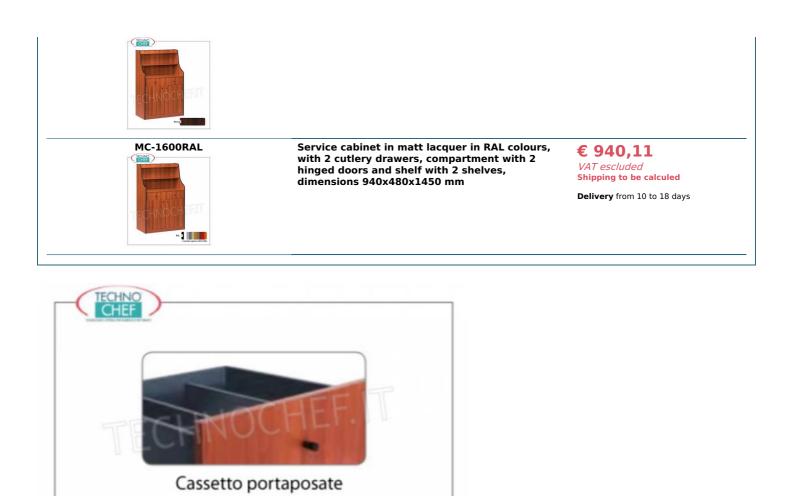

• structure and panels in ennobled wood in the standard colours: CHERRY , WENGE' , MATT LACQUERED in RAL COLOURS ;

- $\circ~$  rear riser with 2 shelves ;
- 2 cutlery drawers with dividers , mounted on runners;
- 2 intermediate shelves (each compartment has an internal adjustable shelf);
- edges protected by rubber profile;
- mounting on wheels with a diameter of 50 mm.