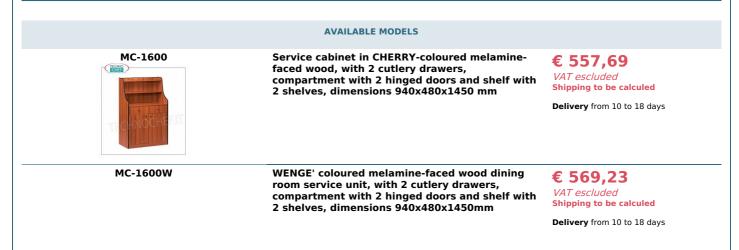

## **TECHNICAL CARD**

 breadth (mm)
 940

 depth (mm)
 480

 height (mm)
 1450

PROFESSIONAL DESCRIPTION

SERVICE CABINET IN ENNOBLE WOOD, with 2 CUTLERY DRAWERS and COMPARTMENT with 2 HINGED DOORS and UPPER UNIT with 2 SHELVES:

• structure and panels in ennobled wood in the standard colours: CHERRY , WENGE' , MATT LACQUERED in RAL COLOURS ;

- $\circ~$  rear riser with 2 shelves ;
- 2 cutlery drawers with dividers , mounted on runners;
- 2 intermediate shelves (each compartment has an internal adjustable shelf);
- edges protected by rubber profile;
- mounting on wheels with a diameter of 50 mm.