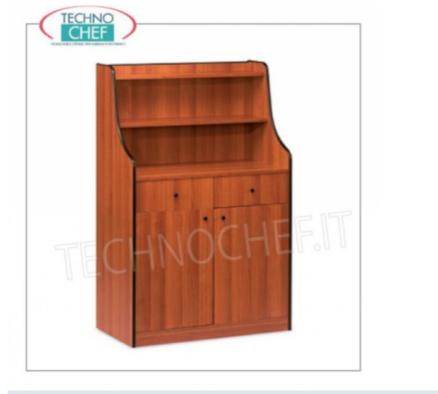

## **TECHNICAL CARD**

 breadth (mm)
 940

 depth (mm)
 480

 height (mm)
 1450

PROFESSIONAL DESCRIPTION

SERVICE CABINET IN ENNOBLE WOOD, with 2 CUTLERY DRAWERS and COMPARTMENT with 2 HINGED DOORS and UPPER UNIT with 2 SHELVES:

• structure and panels in ennobled wood in the standard colours: CHERRY , WENGE' , MATT LACQUERED in RAL COLOURS ;

- $\circ~$  rear riser with 2 shelves ;
- 2 cutlery drawers with dividers , mounted on runners;
- 2 intermediate shelves (each compartment has an internal adjustable shelf);
- edges protected by rubber profile;
- mounting on wheels with a diameter of 50 mm.