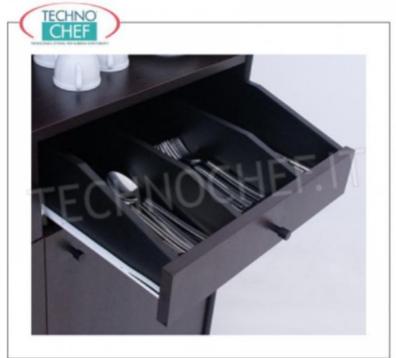

rear riser with 2 shelves ;

- 2 open cutlery drawers with dividers , mounted on runners;
- 2 intermediate shelves (each compartment has an internal adjustable shelf);
- edges protected by rubber profile;
- mounting on wheels with a diameter of 50 mm.