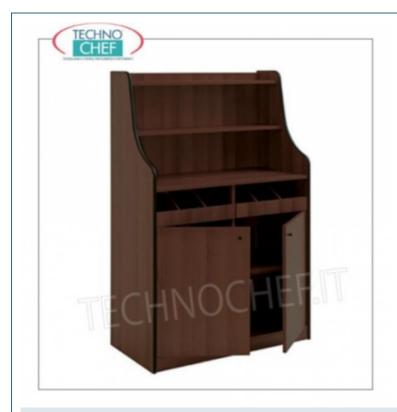

## **TECHNICAL CARD**

| breadth (mm) | 940  |
|--------------|------|
| depth (mm)   | 480  |
| height (mm)  | 1450 |
|              |      |

PROFESSIONAL DESCRIPTION

SERVICE CABINET IN ENNOBLE WOOD, with 2 OPEN CUTLERY DRAWERS, COMPARTMENT with 2 HINGED DOORS and UPPER UNIT with 2 SHELVES: • structure and panels in ennobled wood in the standard colours: CHERRY , WENGE' , MATT LACQUERED in RAL COLOURS ;

rear riser with 2 shelves ;

- 2 open cutlery drawers with dividers , mounted on runners;
- 2 intermediate shelves (each compartment has an internal adjustable shelf);
- edges protected by rubber profile;
- mounting on wheels with a diameter of 50 mm.