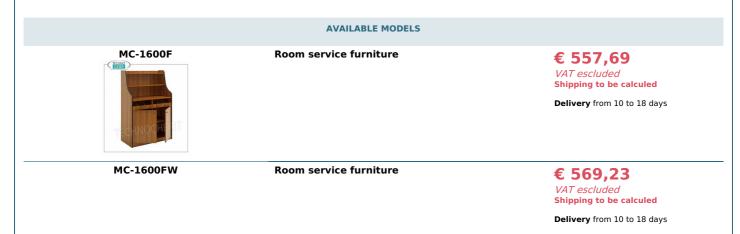

## **TECHNICAL CARD**

| breadth (mm) | 940  |
|--------------|------|
| depth (mm)   | 480  |
| height (mm)  | 1450 |
|              |      |

PROFESSIONAL DESCRIPTION

SERVICE CABINET IN ENNOBLE WOOD, with 2 OPEN CUTLERY DRAWERS, COMPARTMENT with 2 HINGED DOORS and UPPER UNIT with 2 SHELVES: • structure and panels in ennobled wood in the standard colours: CHERRY , WENGE' , MATT LACQUERED in RAL COLOURS ;