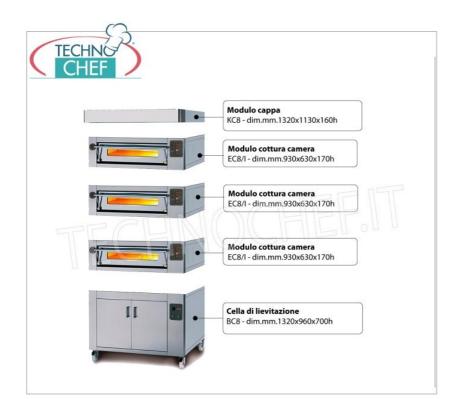

## PROFESSIONAL DESCRIPTION

ELECTRIC PIZZA OVEN , MODULAR, Modular for 6 PIZZAS, EURO CLASSIC line :

- version with stainless steel front ,
- COOKING CHAMBER TOTALLY in REFRACTORY measuring 930x630x170h mm, with high-performance and resistant cooking surface and top,
- $\circ~$  loading capacity per room: 6 PIZZAS diam. 300 mm or 2 600x400 mm baking trays ,
- "hy·pe" stainless steel armored heating elements integrated into the refractory of the hob and the ceiling,
- digital control panel,
- $\circ~$  control of the separate hob and ceiling powers ,
- maximum cooking temperature 450 °C ,
- thermal insulation,
- vapor exhaust on the back of the chamber,
- independent controls for each room,
- Armored NEEDLE resistors inserted 1 for each hole of the REFRACTORY on the top and bottom, ensure maximum TEMPERATURE UNIFORMITY ,...at the same time being EASILY REPLACEABLE INDIVIDUALLY from the back WITHOUT DISASSEMBLY the REFRACTORY,

## Accessories/Options:

• oven supports with tray holder guides made of painted steel, available with heights of 500 mm, 700 mm and 860 mm,

- leavening cells for monobloc ovens, version with stainless steel front, electric heating with thermostatic control (temp.0°/+90°C) available with heights of 500 mm and 700 mm to adapt to modules with 1 or 2 chambers,
- feet per leavening cell,
- $\circ\;$  single hood module with stainless steel front,
- 4 wheel kit, 2 of which with brake.

## MADE IN ITALY

| CODE                                                                                                                                                                                                                                                                                                                                                                                                                                                                                                                                                                                                                                                                                                                                                                                                                                                                                                                                                                                                                                                                                                                                                                                                                                                                                                                                                                                                                                                                                                                                                                                                                                                                                                                                                                                                                                                                                                                                                                                                                                                                                                                           | DESCRIPTION                                                                                                                                                                                                | PRICE/DELIVER                                         |
|--------------------------------------------------------------------------------------------------------------------------------------------------------------------------------------------------------------------------------------------------------------------------------------------------------------------------------------------------------------------------------------------------------------------------------------------------------------------------------------------------------------------------------------------------------------------------------------------------------------------------------------------------------------------------------------------------------------------------------------------------------------------------------------------------------------------------------------------------------------------------------------------------------------------------------------------------------------------------------------------------------------------------------------------------------------------------------------------------------------------------------------------------------------------------------------------------------------------------------------------------------------------------------------------------------------------------------------------------------------------------------------------------------------------------------------------------------------------------------------------------------------------------------------------------------------------------------------------------------------------------------------------------------------------------------------------------------------------------------------------------------------------------------------------------------------------------------------------------------------------------------------------------------------------------------------------------------------------------------------------------------------------------------------------------------------------------------------------------------------------------------|------------------------------------------------------------------------------------------------------------------------------------------------------------------------------------------------------------|-------------------------------------------------------|
| ITF-EC8/I                                                                                                                                                                                                                                                                                                                                                                                                                                                                                                                                                                                                                                                                                                                                                                                                                                                                                                                                                                                                                                                                                                                                                                                                                                                                                                                                                                                                                                                                                                                                                                                                                                                                                                                                                                                                                                                                                                                                                                                                                                                                                                                      | MODULAR electric pizza oven, for 6 pizzas diam. 300<br>mm, version with STAINLESS STEEL FRONT, CHAMBER<br>COMPLETELY in REFRACTORY mm 930x630x170h,<br>V.400/3, Kw.7.3, Weight 176 Kg, external dimensions | € 4.637,72<br>VAT escluded<br>Shipping to be calculed |
|                                                                                                                                                                                                                                                                                                                                                                                                                                                                                                                                                                                                                                                                                                                                                                                                                                                                                                                                                                                                                                                                                                                                                                                                                                                                                                                                                                                                                                                                                                                                                                                                                                                                                                                                                                                                                                                                                                                                                                                                                                                                                                                                | mm 1320x960x400h                                                                                                                                                                                           | Delivery from 8 to 15 day                             |
|                                                                                                                                                                                                                                                                                                                                                                                                                                                                                                                                                                                                                                                                                                                                                                                                                                                                                                                                                                                                                                                                                                                                                                                                                                                                                                                                                                                                                                                                                                                                                                                                                                                                                                                                                                                                                                                                                                                                                                                                                                                                                                                                | TECHNICAL CARD                                                                                                                                                                                             |                                                       |
| CODE/PICTURES                                                                                                                                                                                                                                                                                                                                                                                                                                                                                                                                                                                                                                                                                                                                                                                                                                                                                                                                                                                                                                                                                                                                                                                                                                                                                                                                                                                                                                                                                                                                                                                                                                                                                                                                                                                                                                                                                                                                                                                                                                                                                                                  | DESCRIPTION                                                                                                                                                                                                | PRICE/DELIVER                                         |
| ITF-PPD                                                                                                                                                                                                                                                                                                                                                                                                                                                                                                                                                                                                                                                                                                                                                                                                                                                                                                                                                                                                                                                                                                                                                                                                                                                                                                                                                                                                                                                                                                                                                                                                                                                                                                                                                                                                                                                                                                                                                                                                                                                                                                                        | Feet for leavening cells                                                                                                                                                                                   | € 80,68<br>VAT escluded<br>Shipping to be calculed    |
|                                                                                                                                                                                                                                                                                                                                                                                                                                                                                                                                                                                                                                                                                                                                                                                                                                                                                                                                                                                                                                                                                                                                                                                                                                                                                                                                                                                                                                                                                                                                                                                                                                                                                                                                                                                                                                                                                                                                                                                                                                                                                                                                |                                                                                                                                                                                                            | Delivery from 4 to 9 days                             |
| ITF-KRF                                                                                                                                                                                                                                                                                                                                                                                                                                                                                                                                                                                                                                                                                                                                                                                                                                                                                                                                                                                                                                                                                                                                                                                                                                                                                                                                                                                                                                                                                                                                                                                                                                                                                                                                                                                                                                                                                                                                                                                                                                                                                                                        | 4 wheel kit                                                                                                                                                                                                | € 200,95<br>VAT escluded<br>Shipping to be calculed   |
| NI 4NOT ( CONTRA)                                                                                                                                                                                                                                                                                                                                                                                                                                                                                                                                                                                                                                                                                                                                                                                                                                                                                                                                                                                                                                                                                                                                                                                                                                                                                                                                                                                                                                                                                                                                                                                                                                                                                                                                                                                                                                                                                                                                                                                                                                                                                                              |                                                                                                                                                                                                            | Delivery from 4 to 9 days                             |
| ITF-KC8                                                                                                                                                                                                                                                                                                                                                                                                                                                                                                                                                                                                                                                                                                                                                                                                                                                                                                                                                                                                                                                                                                                                                                                                                                                                                                                                                                                                                                                                                                                                                                                                                                                                                                                                                                                                                                                                                                                                                                                                                                                                                                                        | Single hood module with stainless steel front                                                                                                                                                              | € 583,31<br>VAT escluded                              |
|                                                                                                                                                                                                                                                                                                                                                                                                                                                                                                                                                                                                                                                                                                                                                                                                                                                                                                                                                                                                                                                                                                                                                                                                                                                                                                                                                                                                                                                                                                                                                                                                                                                                                                                                                                                                                                                                                                                                                                                                                                                                                                                                |                                                                                                                                                                                                            | Shipping to be calculed                               |
| MODELLO CANNA CON FRANCIALE INDIX                                                                                                                                                                                                                                                                                                                                                                                                                                                                                                                                                                                                                                                                                                                                                                                                                                                                                                                                                                                                                                                                                                                                                                                                                                                                                                                                                                                                                                                                                                                                                                                                                                                                                                                                                                                                                                                                                                                                                                                                                                                                                              |                                                                                                                                                                                                            | Delivery from 8 to 15 day                             |
| ITF-SEC8                                                                                                                                                                                                                                                                                                                                                                                                                                                                                                                                                                                                                                                                                                                                                                                                                                                                                                                                                                                                                                                                                                                                                                                                                                                                                                                                                                                                                                                                                                                                                                                                                                                                                                                                                                                                                                                                                                                                                                                                                                                                                                                       | Painted steel support                                                                                                                                                                                      | € 617,66                                              |
| TENE                                                                                                                                                                                                                                                                                                                                                                                                                                                                                                                                                                                                                                                                                                                                                                                                                                                                                                                                                                                                                                                                                                                                                                                                                                                                                                                                                                                                                                                                                                                                                                                                                                                                                                                                                                                                                                                                                                                                                                                                                                                                                                                           |                                                                                                                                                                                                            | VAT escluded<br>Shipping to be calculed               |
| CHARTER OF THE CHART OF THE CHA |                                                                                                                                                                                                            | Delivery from 8 to 15 day                             |
| ITF-BC8/I                                                                                                                                                                                                                                                                                                                                                                                                                                                                                                                                                                                                                                                                                                                                                                                                                                                                                                                                                                                                                                                                                                                                                                                                                                                                                                                                                                                                                                                                                                                                                                                                                                                                                                                                                                                                                                                                                                                                                                                                                                                                                                                      | Leavening cell with stainless steel front                                                                                                                                                                  | € 1.500,63                                            |
| (TRUM/P)                                                                                                                                                                                                                                                                                                                                                                                                                                                                                                                                                                                                                                                                                                                                                                                                                                                                                                                                                                                                                                                                                                                                                                                                                                                                                                                                                                                                                                                                                                                                                                                                                                                                                                                                                                                                                                                                                                                                                                                                                                                                                                                       |                                                                                                                                                                                                            | VAT escluded Shipping to be calculed                  |
| INOCT E                                                                                                                                                                                                                                                                                                                                                                                                                                                                                                                                                                                                                                                                                                                                                                                                                                                                                                                                                                                                                                                                                                                                                                                                                                                                                                                                                                                                                                                                                                                                                                                                                                                                                                                                                                                                                                                                                                                                                                                                                                                                                                                        |                                                                                                                                                                                                            | Delivery from 8 to 15 day                             |