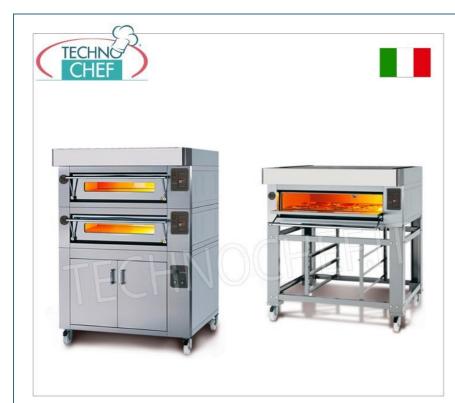

## PROFESSIONAL DESCRIPTION

ELECTRIC PIZZA OVEN , MODULAR, Modular for 6 PIZZAS, EURO CLASSIC line :

- version with stainless steel front ,
- COOKING CHAMBER TOTALLY in REFRACTORY measuring 930x630x170h mm, with high-performance and resistant cooking surface and top,
- $\circ~$  loading capacity per room: 6 PIZZAS diam. 300 mm or 2 600x400 mm baking trays ,
- "hy·pe" stainless steel armored heating elements integrated into the refractory of the hob and the ceiling,
- digital control panel,
- $\circ~$  control of the separate hob and ceiling powers ,
- maximum cooking temperature 450 °C ,
- thermal insulation,
- vapor exhaust on the back of the chamber,
- independent controls for each room,
- Armored NEEDLE resistors inserted 1 for each hole of the REFRACTORY on the top and bottom, ensure maximum TEMPERATURE UNIFORMITY ,...at the same time being EASILY REPLACEABLE INDIVIDUALLY from the back WITHOUT DISASSEMBLY the REFRACTORY,

## Accessories/Options:

• oven supports with tray holder guides made of painted steel, available with heights of 500 mm, 700 mm and 860 mm,

- leavening cells for monobloc ovens, version with stainless steel front, electric heating with thermostatic control (temp.0°/+90°C) available with heights of 500 mm and 700 mm to adapt to modules with 1 or 2 chambers,
- feet per leavening cell,
- $\circ\;$  single hood module with stainless steel front,
- 4 wheel kit, 2 of which with brake.