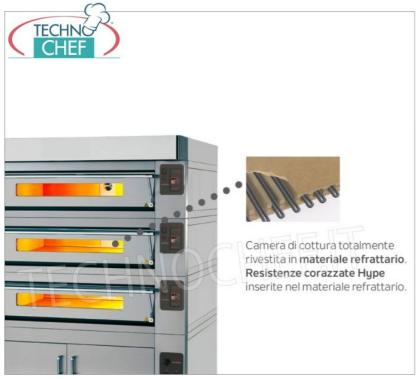

## PROFESSIONAL DESCRIPTION

ELECTRIC PIZZA OVEN , MODULAR, Modular for 6 PIZZAS, EURO CLASSIC line :

- version with stainless steel front ,
- COOKING CHAMBER TOTALLY in REFRACTORY measuring 930x630x170h mm, with high-performance and resistant cooking surface and top,
- $\circ~$  loading capacity per room: 6 PIZZAS diam. 300 mm or 2 600x400 mm baking trays ,
- "hy·pe" stainless steel armored heating elements integrated into the refractory of the hob and the ceiling,
- digital control panel,
- $\circ~$  control of the separate hob and ceiling powers ,
- maximum cooking temperature 450 °C ,
- thermal insulation,
- vapor exhaust on the back of the chamber,
- independent controls for each room,
- Armored NEEDLE resistors inserted 1 for each hole of the REFRACTORY on the top and bottom, ensure maximum TEMPERATURE UNIFORMITY ,...at the same time being EASILY REPLACEABLE INDIVIDUALLY from the back WITHOUT DISASSEMBLY the REFRACTORY,