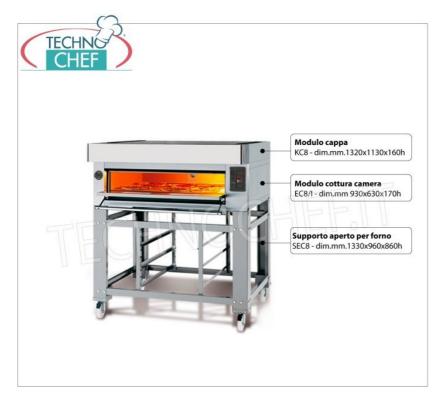

## PROFESSIONAL DESCRIPTION

ELECTRIC PIZZA OVEN , MODULAR, Modular for 6 PIZZAS, EURO CLASSIC line :

- version with stainless steel front ,
- COOKING CHAMBER TOTALLY in REFRACTORY measuring 930x630x170h mm, with high-performance and resistant cooking surface and top,
- $\circ~$  loading capacity per room: 6 PIZZAS diam. 300 mm or 2 600x400 mm baking trays ,
- "hy·pe" stainless steel armored heating elements integrated into the refractory of the hob and the ceiling,
- digital control panel,
- $\circ~$  control of the separate hob and ceiling powers ,
- maximum cooking temperature 450 °C ,
- thermal insulation,
- vapor exhaust on the back of the chamber,
- independent controls for each room,
- Armored NEEDLE resistors inserted 1 for each hole of the REFRACTORY on the top and bottom, ensure maximum TEMPERATURE UNIFORMITY ,...at the same time being EASILY REPLACEABLE INDIVIDUALLY from the back WITHOUT DISASSEMBLY the REFRACTORY,

## Accessories/Options:

• oven supports with tray holder guides made of painted steel, available with heights of 500 mm, 700 mm and 860 mm,

- leavening cells for monobloc ovens, version with stainless steel front, electric heating with thermostatic control (temp.0°/+90°C) available with heights of 500 mm and 700 mm to adapt to modules with 1 or 2 chambers,
- feet per leavening cell,
- $\circ\;$  single hood module with stainless steel front,
- 4 wheel kit, 2 of which with brake.

## MADE IN ITALY

| CODE                                                                                                                                                                                                                                                                                                                                                                                                                                                                                                                                                                                                                                                                                                                                                                                                                                                                                                                                                                                                                                                                                                                                                                                                                                                                                                                                                                                                                                                                                                                                                                                                                                                                                                                                                                                                                                                                                                                                                                                                                                                                                                                           | DESCRIPTION                                                                                                                                                                                                | PRICE/DELIVER                                         |
|--------------------------------------------------------------------------------------------------------------------------------------------------------------------------------------------------------------------------------------------------------------------------------------------------------------------------------------------------------------------------------------------------------------------------------------------------------------------------------------------------------------------------------------------------------------------------------------------------------------------------------------------------------------------------------------------------------------------------------------------------------------------------------------------------------------------------------------------------------------------------------------------------------------------------------------------------------------------------------------------------------------------------------------------------------------------------------------------------------------------------------------------------------------------------------------------------------------------------------------------------------------------------------------------------------------------------------------------------------------------------------------------------------------------------------------------------------------------------------------------------------------------------------------------------------------------------------------------------------------------------------------------------------------------------------------------------------------------------------------------------------------------------------------------------------------------------------------------------------------------------------------------------------------------------------------------------------------------------------------------------------------------------------------------------------------------------------------------------------------------------------|------------------------------------------------------------------------------------------------------------------------------------------------------------------------------------------------------------|-------------------------------------------------------|
| ITF-EC8/I                                                                                                                                                                                                                                                                                                                                                                                                                                                                                                                                                                                                                                                                                                                                                                                                                                                                                                                                                                                                                                                                                                                                                                                                                                                                                                                                                                                                                                                                                                                                                                                                                                                                                                                                                                                                                                                                                                                                                                                                                                                                                                                      | MODULAR electric pizza oven, for 6 pizzas diam. 300<br>mm, version with STAINLESS STEEL FRONT, CHAMBER<br>COMPLETELY in REFRACTORY mm 930x630x170h,<br>V.400/3, Kw.7.3, Weight 176 Kg, external dimensions | € 4.637,72<br>VAT escluded<br>Shipping to be calculed |
|                                                                                                                                                                                                                                                                                                                                                                                                                                                                                                                                                                                                                                                                                                                                                                                                                                                                                                                                                                                                                                                                                                                                                                                                                                                                                                                                                                                                                                                                                                                                                                                                                                                                                                                                                                                                                                                                                                                                                                                                                                                                                                                                | mm 1320x960x400h                                                                                                                                                                                           | Delivery from 8 to 15 day                             |
|                                                                                                                                                                                                                                                                                                                                                                                                                                                                                                                                                                                                                                                                                                                                                                                                                                                                                                                                                                                                                                                                                                                                                                                                                                                                                                                                                                                                                                                                                                                                                                                                                                                                                                                                                                                                                                                                                                                                                                                                                                                                                                                                | TECHNICAL CARD                                                                                                                                                                                             |                                                       |
| CODE/PICTURES                                                                                                                                                                                                                                                                                                                                                                                                                                                                                                                                                                                                                                                                                                                                                                                                                                                                                                                                                                                                                                                                                                                                                                                                                                                                                                                                                                                                                                                                                                                                                                                                                                                                                                                                                                                                                                                                                                                                                                                                                                                                                                                  | DESCRIPTION                                                                                                                                                                                                | PRICE/DELIVER                                         |
| ITF-PPD                                                                                                                                                                                                                                                                                                                                                                                                                                                                                                                                                                                                                                                                                                                                                                                                                                                                                                                                                                                                                                                                                                                                                                                                                                                                                                                                                                                                                                                                                                                                                                                                                                                                                                                                                                                                                                                                                                                                                                                                                                                                                                                        | Feet for leavening cells                                                                                                                                                                                   | € 80,68<br>VAT escluded<br>Shipping to be calculed    |
|                                                                                                                                                                                                                                                                                                                                                                                                                                                                                                                                                                                                                                                                                                                                                                                                                                                                                                                                                                                                                                                                                                                                                                                                                                                                                                                                                                                                                                                                                                                                                                                                                                                                                                                                                                                                                                                                                                                                                                                                                                                                                                                                |                                                                                                                                                                                                            | Delivery from 4 to 9 days                             |
| ITF-KRF                                                                                                                                                                                                                                                                                                                                                                                                                                                                                                                                                                                                                                                                                                                                                                                                                                                                                                                                                                                                                                                                                                                                                                                                                                                                                                                                                                                                                                                                                                                                                                                                                                                                                                                                                                                                                                                                                                                                                                                                                                                                                                                        | 4 wheel kit                                                                                                                                                                                                | € 200,95<br>VAT escluded<br>Shipping to be calculed   |
| NI 4NOT ( CONTRA)                                                                                                                                                                                                                                                                                                                                                                                                                                                                                                                                                                                                                                                                                                                                                                                                                                                                                                                                                                                                                                                                                                                                                                                                                                                                                                                                                                                                                                                                                                                                                                                                                                                                                                                                                                                                                                                                                                                                                                                                                                                                                                              |                                                                                                                                                                                                            | Delivery from 4 to 9 days                             |
| ITF-KC8                                                                                                                                                                                                                                                                                                                                                                                                                                                                                                                                                                                                                                                                                                                                                                                                                                                                                                                                                                                                                                                                                                                                                                                                                                                                                                                                                                                                                                                                                                                                                                                                                                                                                                                                                                                                                                                                                                                                                                                                                                                                                                                        | Single hood module with stainless steel front                                                                                                                                                              | € 583,31<br>VAT escluded                              |
|                                                                                                                                                                                                                                                                                                                                                                                                                                                                                                                                                                                                                                                                                                                                                                                                                                                                                                                                                                                                                                                                                                                                                                                                                                                                                                                                                                                                                                                                                                                                                                                                                                                                                                                                                                                                                                                                                                                                                                                                                                                                                                                                |                                                                                                                                                                                                            | Shipping to be calculed                               |
| MODELLO CANNA CON FRANCIALE INDIX                                                                                                                                                                                                                                                                                                                                                                                                                                                                                                                                                                                                                                                                                                                                                                                                                                                                                                                                                                                                                                                                                                                                                                                                                                                                                                                                                                                                                                                                                                                                                                                                                                                                                                                                                                                                                                                                                                                                                                                                                                                                                              |                                                                                                                                                                                                            | Delivery from 8 to 15 day                             |
| ITF-SEC8                                                                                                                                                                                                                                                                                                                                                                                                                                                                                                                                                                                                                                                                                                                                                                                                                                                                                                                                                                                                                                                                                                                                                                                                                                                                                                                                                                                                                                                                                                                                                                                                                                                                                                                                                                                                                                                                                                                                                                                                                                                                                                                       | Painted steel support                                                                                                                                                                                      | € 617,66                                              |
| TENE                                                                                                                                                                                                                                                                                                                                                                                                                                                                                                                                                                                                                                                                                                                                                                                                                                                                                                                                                                                                                                                                                                                                                                                                                                                                                                                                                                                                                                                                                                                                                                                                                                                                                                                                                                                                                                                                                                                                                                                                                                                                                                                           |                                                                                                                                                                                                            | VAT escluded<br>Shipping to be calculed               |
| CHARTER OF THE CHART OF THE CHA |                                                                                                                                                                                                            | Delivery from 8 to 15 day                             |
| ITF-BC8/I                                                                                                                                                                                                                                                                                                                                                                                                                                                                                                                                                                                                                                                                                                                                                                                                                                                                                                                                                                                                                                                                                                                                                                                                                                                                                                                                                                                                                                                                                                                                                                                                                                                                                                                                                                                                                                                                                                                                                                                                                                                                                                                      | Leavening cell with stainless steel front                                                                                                                                                                  | € 1.500,63                                            |
| (TRUM/P)                                                                                                                                                                                                                                                                                                                                                                                                                                                                                                                                                                                                                                                                                                                                                                                                                                                                                                                                                                                                                                                                                                                                                                                                                                                                                                                                                                                                                                                                                                                                                                                                                                                                                                                                                                                                                                                                                                                                                                                                                                                                                                                       |                                                                                                                                                                                                            | VAT escluded Shipping to be calculed                  |
| INOCT E                                                                                                                                                                                                                                                                                                                                                                                                                                                                                                                                                                                                                                                                                                                                                                                                                                                                                                                                                                                                                                                                                                                                                                                                                                                                                                                                                                                                                                                                                                                                                                                                                                                                                                                                                                                                                                                                                                                                                                                                                                                                                                                        |                                                                                                                                                                                                            | Delivery from 8 to 15 day                             |