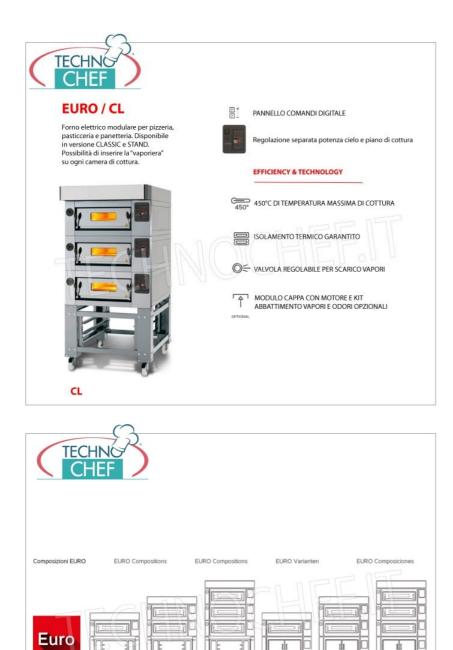

## PROFESSIONAL DESCRIPTION

ELECTRIC PIZZA OVEN , MODULAR, Modular for 6 PIZZAS, EURO CLASSIC line :

- version with stainless steel front ,
- COOKING CHAMBER TOTALLY in REFRACTORY measuring 930x630x170h mm, with high-performance and resistant cooking surface and top,
- $\circ~$  loading capacity per room: 6 PIZZAS diam. 300 mm or 2 600x400 mm baking trays ,
- "hy·pe" stainless steel armored heating elements integrated into the refractory of the hob and the ceiling,
- digital control panel,
- $\circ~$  control of the separate hob and ceiling powers ,
- maximum cooking temperature 450 °C ,
- thermal insulation,
- vapor exhaust on the back of the chamber,
- independent controls for each room,
- Armored NEEDLE resistors inserted 1 for each hole of the REFRACTORY on the top and bottom, ensure maximum TEMPERATURE UNIFORMITY ,...at the same time being EASILY REPLACEABLE INDIVIDUALLY from the back WITHOUT DISASSEMBLY the REFRACTORY,

## Accessories/Options:

• oven supports with tray holder guides made of painted steel, available with heights of 500 mm, 700 mm and 860 mm,

- leavening cells for monobloc ovens, version with stainless steel front, electric heating with thermostatic control (temp.0°/+90°C) available with heights of 500 mm and 700 mm to adapt to modules with 1 or 2 chambers,
- feet per leavening cell,
- $\circ\;$  single hood module with stainless steel front,
- 4 wheel kit, 2 of which with brake.