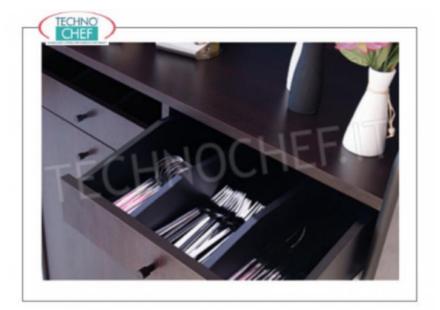

## **TECHNICAL CARD**

| breadth (mm) | 940  |
|--------------|------|
| depth (mm)   | 480  |
| height (mm)  | 1450 |
|              |      |

PROFESSIONAL DESCRIPTION

SERVICE CABINET IN ENNOBLE WOOD, with 2 OPEN CUTLERY DRAWERS, SLIDING HOPPER, 1 HINGED DOOR and UPPER with 2 SHELVES :

 $\circ~$  structure and panels in ennobled wood in the standard colours: CHERRY , WENGE' , MATT LACQUERED in RAL COLOURS ;

- $\circ~$  rear riser with 2 shelves ;
- 2 open cutlery drawers with dividers , mounted on runners;
- sliding hopper;
- compartment with hinged door and adjustable internal shelf ;
- edges protected by rubber profile;
- mounting on wheels with a diameter of 50 mm.