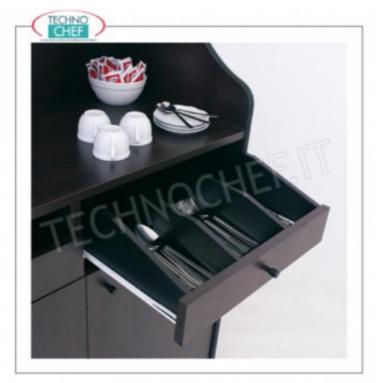

 $\circ~$  structure and panels in ennobled wood in the standard colours: CHERRY , WENGE' , MATT LACQUERED in RAL COLOURS ;

- $\circ~$  rear riser with 2 shelves ;
- 2 open cutlery drawers with dividers , mounted on runners;
- sliding hopper;
- compartment with hinged door and adjustable internal shelf ;
- edges protected by rubber profile;
- mounting on wheels with a diameter of 50 mm.