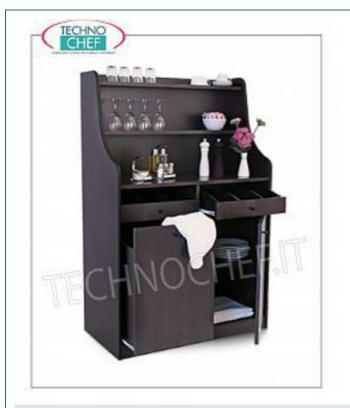

## **TECHNICAL CARD**

| breadth (mm) | 940  |
|--------------|------|
| depth (mm)   | 480  |
| height (mm)  | 1450 |
|              |      |

PROFESSIONAL DESCRIPTION

SERVICE CABINET IN ENNOBLE WOOD, with 2 OPEN CUTLERY DRAWERS, SLIDING HOPPER, 1 HINGED DOOR and UPPER with 2 SHELVES :

 $\circ~$  structure and panels in ennobled wood in the standard colours: CHERRY , WENGE' , MATT LACQUERED in RAL COLOURS ;

- $\circ~$  rear riser with 2 shelves ;
- 2 open cutlery drawers with dividers , mounted on runners;
- sliding hopper;
- compartment with hinged door and adjustable internal shelf ;
- edges protected by rubber profile;
- mounting on wheels with a diameter of 50 mm.