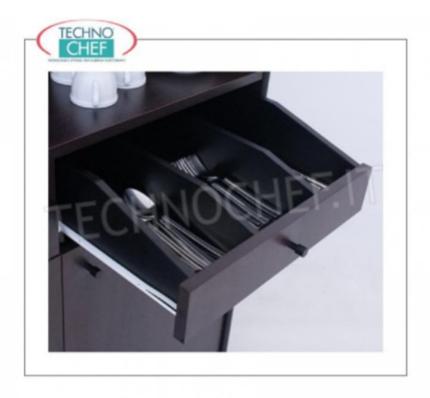

## SERVICE CABINET IN ENNOBLE WOOD, with 2 OPEN CUTLERY DRAWERS and 2 SLIDING HOPPERS:

- structure and panels in ennobled wood in the standard colours: CHERRY, WENGE', MATT LACQUERED in RAL COLOURS;
- 2 open cutlery drawers with dividers , mounted on runners;
- 2 sliding hoppers ;
- edges protected by rubber profile;
- mounting on wheels with a diameter of 50 mm.