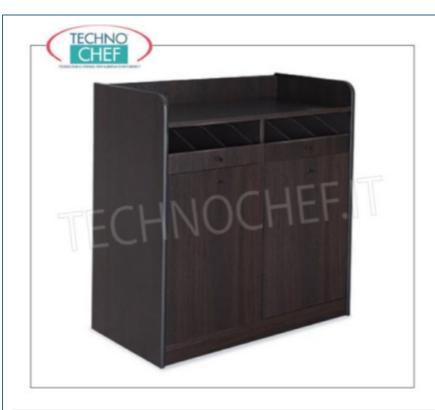

## SERVICE CABINET IN ENNOBLE WOOD, with 2 OPEN CUTLERY DRAWERS and 2 SLIDING HOPPERS:

- structure and panels in ennobled wood in the standard colours: CHERRY, WENGE', MATT LACQUERED in RAL COLOURS;
- 2 open cutlery drawers with dividers , mounted on runners;
- 2 sliding hoppers ;
- edges protected by rubber profile;
- mounting on wheels with a diameter of 50 mm.

## AVAILABLE MODELS

MC-1625F

Room service furniture

€ 779,67

VAT escluded

Shipping to be calculed

Delivery from 10 to 18 days

MC-1625FW