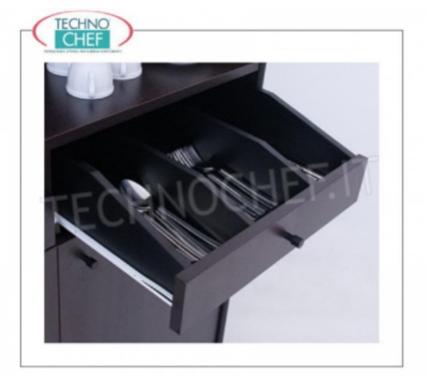

- rear riser with 2 shelves ;
- 2 open cutlery drawers with dividers , mounted on runners;
- 2 sliding hoppers ;
- edges protected by rubber profile;
- mounting on wheels with a diameter of 50 mm.

CE BrandMade in ITALY