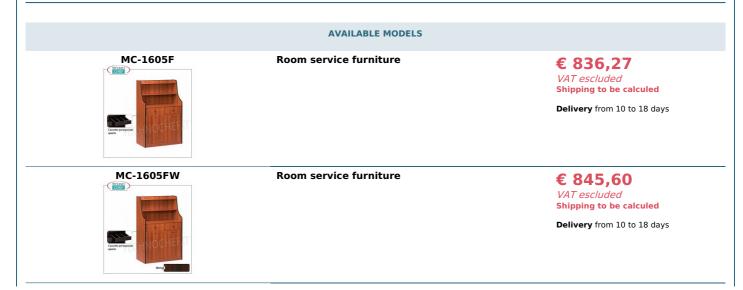

T0200411413

Tel. +39 0721 805911 FAX +39 0721 809794 e-mail: staff@technochef.it www.technochef.it www.technochef.eu

Services and Technologies for professional catering since 1973



## **TECHNICAL CARD**

| breadth (mm) | 940  |
|--------------|------|
| depth (mm)   | 480  |
| height (mm)  | 1450 |
|              |      |

PROFESSIONAL DESCRIPTION

SERVICE CABINET IN ENNOBLE WOOD, with 2 OPEN CUTLERY DRAWERS, 2 SLIDING HOPPERS and ELEVATION with 2 SHELVES : • structure and panels in ennobled wood in the standard colours: CHERRY, WENGE', MATT LACQUERED in RAL COLOURS;

- rear riser with 2 shelves ;
- 2 open cutlery drawers with dividers , mounted on runners;
- 2 sliding hoppers ;
- edges protected by rubber profile;
- mounting on wheels with a diameter of 50 mm.

CE BrandMade in ITALY



MC-1605FRAL

**Room service furniture**