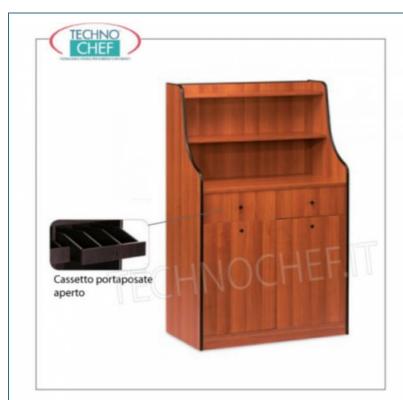

## **TECHNICAL CARD**

| breadth (mm) | 940  |
|--------------|------|
| depth (mm)   | 480  |
| height (mm)  | 1450 |
|              |      |

PROFESSIONAL DESCRIPTION

SERVICE CABINET IN ENNOBLE WOOD, with 2 OPEN CUTLERY DRAWERS, 2 SLIDING HOPPERS and ELEVATION with 2 SHELVES : • structure and panels in ennobled wood in the standard colours: CHERRY, WENGE', MATT LACQUERED in RAL COLOURS;

- rear riser with 2 shelves ;
- 2 open cutlery drawers with dividers , mounted on runners;
- 2 sliding hoppers ;
- edges protected by rubber profile;
- mounting on wheels with a diameter of 50 mm.

CE BrandMade in ITALY