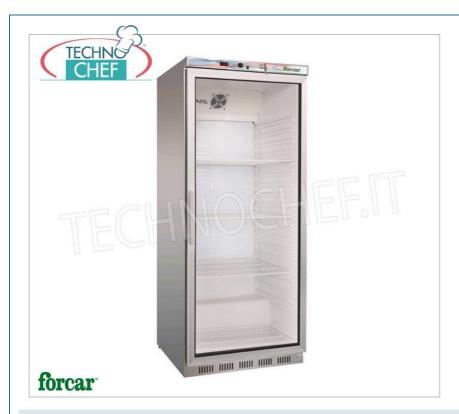

# FRIDGE for DRINKS-BEVERAGES, 1 Glass Door, Static, temp. +2°/+8°C, capacity 570 lt, ECO Line, Class B :

- $\circ \ \ \text{external structure in stainless steel} \ ;$
- ABS interior;
- $\circ\;$  external bottom and rear panels in galvanized sheet metal;
- o capacity 570 lt;
- operating temperature +2°/+8°C;
- $\circ~$  static refrigeration with internal fan to make the temperature uniform ;
- R134a refrigerant gas;
- energy class B;
- defrosting during stoppage;
- internal LED lighting;
- insulation thickness 60 mm;
- $\circ~$  possibility of  $\boldsymbol{reversing}$  the door;
- · Lock with Key:
- max ambient temperature: +32°C
- max ambient humidity: 55% RH;
- o internal dimensions mm.657x580x1660(h

## Included:

o n°3 grids 630x480 mm