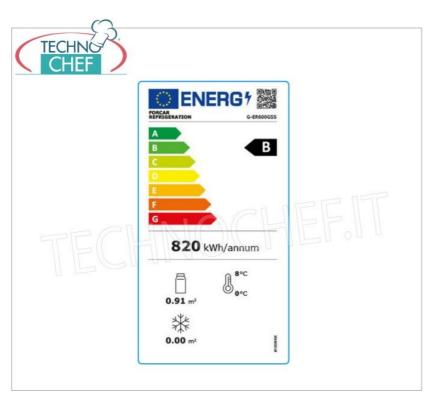

# FRIDGE for DRINKS-BEVERAGES, 1 Glass Door, Static, temp. +2°/+8°C, capacity 570 lt, ECO Line, Class B :

- $\circ \ \ \text{external structure in stainless steel} \ ;$
- ABS interior;
- $\circ\;$  external bottom and rear panels in galvanized sheet metal;
- o capacity 570 lt;
- operating temperature +2°/+8°C;
- $\circ~$  static refrigeration with internal fan to make the temperature uniform ;
- R134a refrigerant gas;
- energy class B;
- defrosting during stoppage;
- internal LED lighting;
- insulation thickness 60 mm;
- $\circ~$  possibility of  $\boldsymbol{reversing}$  the door;
- · Lock with Key:
- max ambient temperature: +32°C
- max ambient humidity: 55% RH;
- o internal dimensions mm.657x580x1660(h

# CE mark Made in ASIA

| CODE          | DESCRIPTION                                                                                                                                                                                                                        | PRICE/DELIVERY                                                              |
|---------------|------------------------------------------------------------------------------------------------------------------------------------------------------------------------------------------------------------------------------------|-----------------------------------------------------------------------------|
| FO-G-ER600GSS | Professional Beverage Refrigerator, 1 Glass Door, ECO Line, external structure in stainless steel, Static, temperature +2°/+8°C, capacity 570 litres, Class B, LED lighting, V.230/1, Kw.0.185, Weight 93 Kg, dim.mm.777x695x1895h | € 842,39  VAT escluded  Shipping to be calculed  Delivery from 8 to 15 days |