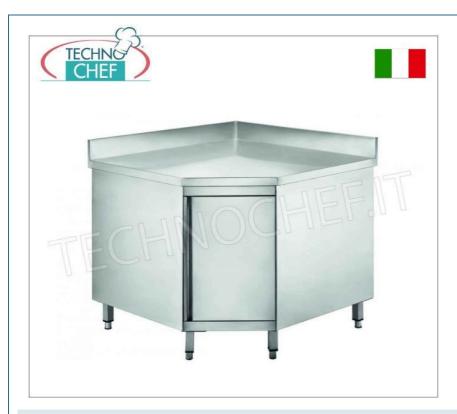

## CORNER CABINET TABLE with BACKPACK and HINGED DOOR, complete range with DEPTH of 600 mm :

- stainless steel structure;
- worktop in AISI 304 stainless steel;
- $\ \, \circ \ \, \text{adjustable intermediate shelf with Omega reinforcement} \, ; \\$
- honeycomb backsplash h 100 mm;
- honeycomb doors ;
- stainless steel rear panel;
- adjustable feet .

## . CE mark

| CODE        | DESCRIPTION                                                                                                     | PRICE/DELIVERY                                                              |
|-------------|-----------------------------------------------------------------------------------------------------------------|-----------------------------------------------------------------------------|
| MZTSV36_10A | Stainless steel corner cabinet table with hinged door<br>and splashback, Linea 600, dim. mm<br>900x900x600x950h | € 443,53  VAT escluded  Shipping to be calculed  Delivery from 8 to 15 days |