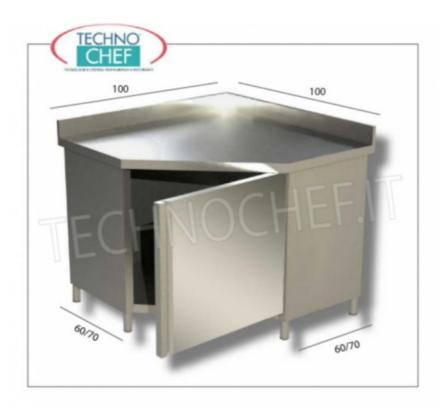

## CORNER CABINET TABLE with BACKPACK and HINGED DOOR, complete range with DEPTH of 600 mm :

- stainless steel structure;
- worktop in AISI 304 stainless steel;
- $\ \, \circ \ \, \text{adjustable intermediate shelf with Omega reinforcement} \, ; \\$
- honeycomb backsplash h 100 mm;
- honeycomb doors ;
- stainless steel rear panel;
- adjustable feet .

## . CE mark

| CODE        | DESCRIPTION                                                                                                     | PRICE/DELIVERY                                                              |
|-------------|-----------------------------------------------------------------------------------------------------------------|-----------------------------------------------------------------------------|
| MZTSV36_10A | Stainless steel corner cabinet table with hinged door<br>and splashback, Linea 600, dim. mm<br>900x900x600x950h | € 443,53  VAT escluded  Shipping to be calculed  Delivery from 8 to 15 days |