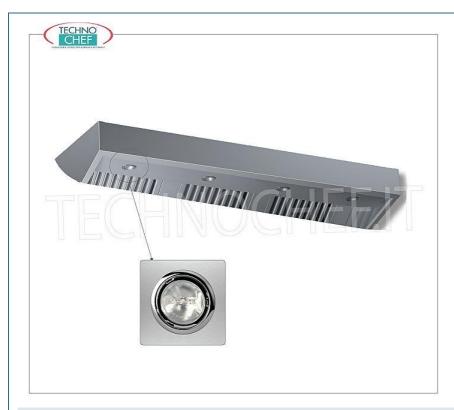

## PROFESSIONAL DESCRIPTION

| CODE         | DESCRIPTION                                                                                                          | PRICE/DELIVERY                                  |
|--------------|----------------------------------------------------------------------------------------------------------------------|-------------------------------------------------|
| AIF-FA5/DSSM | Halogen spotlights (n°5), for hoods Mod: DSSME7/20 (700 mm deep), DSSME9/20 (900 mm deep), DSSME11/20 (1100 mm deep) | € 135,32  VAT escluded  Shipping to be calculed |
|              |                                                                                                                      | <b>Delivery</b> from 8 to 15 days               |

|               | TECHNICAL CARD                                          |                                                 |
|---------------|---------------------------------------------------------|-------------------------------------------------|
| CODE/PICTURES | DESCRIPTION                                             | PRICE/DELIVERY                                  |
| AIF-DSSME9/12 | Slotted Hoods with Engine, SNACK series, Deep<br>900 mm | € 507,76  VAT escluded  Shipping to be calculed |
|               |                                                         | <b>Delivery</b> from 8 to 15 days               |

Slotted Hoods with Engine, SNACK series, 1100  $\,$  mm deep

€ 535,06

VAT escluded

Shipping to be calculed

Delivery from 8 to 15 days

AIF-DSSME7/10

Wall mounted extractor hoods with motor, SNACK series, 700 mm deep