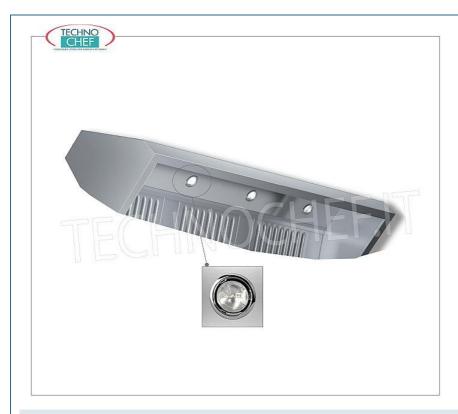

## PROFESSIONAL DESCRIPTION

| CODE         | DESCRIPTION                                                                                                                                                  | PRICE/DELIVERY                                                              |
|--------------|--------------------------------------------------------------------------------------------------------------------------------------------------------------|-----------------------------------------------------------------------------|
| AIF-FA4/DSPM | Halogen spotlights (n°4), for Hoods Mod: DSPME9/16 - DSPME9/18 (900 mm deep), DSPME11/16 - DSPME11/18 (1100 mm deep), DSPME14/16 - DSPME14/18 (1400 mm deep) | € 135,77  VAT escluded  Shipping to be calculed  Delivery from 8 to 15 days |

## **TECHNICAL CARD**

| CODE/PICTURES | DESCRIPTION | PRICE/DELIVERY |
|---------------|-------------|----------------|
|               |             |                |

Wall mounted aspiration hoods with motor, Depth line 900 mm