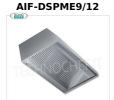

## **TECHNICAL CARD**

| CODE/PICTURES | DESCRIPTION | PRICE/DELIVERY |
|---------------|-------------|----------------|
|               |             |                |

Wall mounted aspiration hoods with motor, Depth line 900 mm

€ 547,00 VAT escluded Shipping to be calculed

Delivery from 8 to 15 days

AIF-DSPME11/12

Extruded Hoods with Engine, Extreme Line 1100 mm

€ 568,76 VAT escluded Shipping to be calculed

Delivery from 8 to 15 days