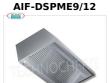

Wall mounted aspiration hoods with motor, Depth line 900 mm

€ 547,00

VAT escluded

Shipping to be calculed

**Delivery** from 8 to 15 days

AIF-DSPME11/12 Extruded Hoods with Engine, Extreme Line 1100 mm

€ 568,76