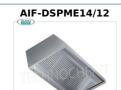

Wall mounted aspiration hoods with motor, Depth line 900 mm

€ 547,00

VAT escluded

Shipping to be calculed

**Delivery** from 8 to 15 days

AIF-DSPME11/12 Extruded Hoods with Engine, Extreme Line 1100 mm

€ 568,76

VAT escluded

Shipping to be calculed

Delivery from 8 to 15 days

Drain Hood with Engine, Deep Line 1400 mm

€ 657,09

VAT escluded

Shipping to be calculed

**Delivery** from 8 to 15 days