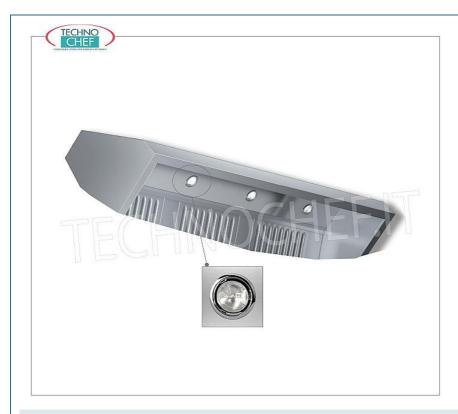

## PROFESSIONAL DESCRIPTION

|              |                                                                                                                        | <b>Delivery</b> from 8 to 15 days               |
|--------------|------------------------------------------------------------------------------------------------------------------------|-------------------------------------------------|
| AIF-FA5/DSPM | Halogen spotlights (n°5), for hoods Mod: DSPME9/22 (900 mm deep), DSPME11/22 (1100 mm deep), DSPME14/22 (1400 mm deep) | € 201,44  VAT escluded  Shipping to be calculed |
| CODE         | DESCRIPTION                                                                                                            | PRICE/DELIVERY                                  |
|              |                                                                                                                        |                                                 |

Wall mounted aspiration hoods with motor, Depth line 900 mm

€ 547,00

VAT escluded

Shipping to be calculed

**Delivery** from 8 to 15 days

AIF-DSPME11/12 Extruded Hoods with Engine, Extreme Line 1100 mm

€ 568,76