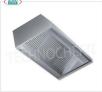

## TECHNICAL CARD

| CODE/PICTURES | DESCRIPTION | PRICE/DELIVERY |
|---------------|-------------|----------------|
|---------------|-------------|----------------|

Wall mounted aspiration hoods with motor, Depth line 900 mm

€ 547,00 VAT escluded Shipping to be calculed Delivery from 8 to 15 days

AIF-DSPME11/12

Extruded Hoods with Engine, Extreme Line 1100 mm

€ 568,76 VAT escluded Shipping to be calculed Delivery from 8 to 15 days