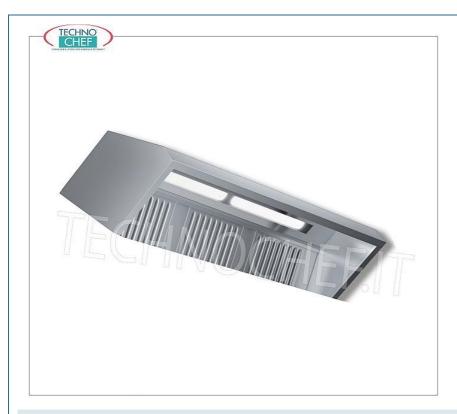

## TECHNICAL CARD

| CODE/PICTURES | DESCRIPTION | PRICE/DELIVERY |
|---------------|-------------|----------------|
|---------------|-------------|----------------|

Wall mounted aspiration hoods with motor, Depth line 900 mm

€ 547,00 VAT escluded Shipping to be calculed Delivery from 8 to 15 days

AIF-DSPME11/12

Extruded Hoods with Engine, Extreme Line 1100 mm

€ 568,76 VAT escluded Shipping to be calculed Delivery from 8 to 15 days