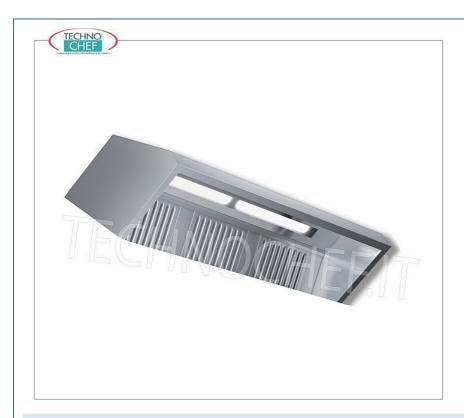

## TECHNICAL CARD

| CODE/PICTURES | DESCRIPTION | PRICE/DELIVERY |
|---------------|-------------|----------------|
|---------------|-------------|----------------|

Wall mounted aspiration hoods with motor, Depth line 900 mm

€ 547,00 VAT escluded Shipping to be calculed

Delivery from 8 to 15 days

AIF-DSPME11/12

Extruded Hoods with Engine, Extreme Line 1100 mm

€ 568,76 VAT escluded Shipping to be calculed

Delivery from 8 to 15 days

AIF-DSPME14/12

Drain Hood with Engine, Deep Line 1400 mm

€ 657,09 VAT escluded Shipping to be calculed

**Delivery** from 8 to 15 days