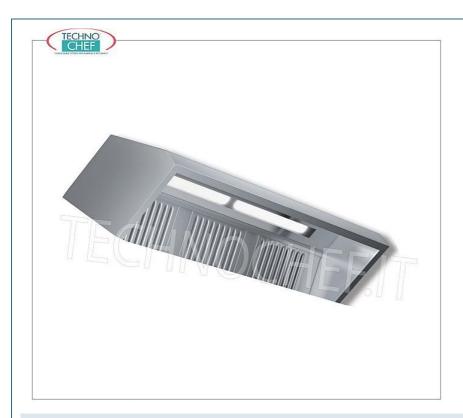

## TECHNICAL CARD

| CODE/PICTURES | DESCRIPTION | PRICE/DELIVERY |
|---------------|-------------|----------------|
|               |             |                |

Wall mounted aspiration hoods with motor, Depth line 900 mm

€ 547,00

VAT escluded

Shipping to be calculed

Delivery from 8 to 15 days

Extruded Hoods with Engine, Extreme Line 1100 mm

€ 568,76

VAT escluded

Shipping to be calculed

Delivery from 8 to 15 days

Drain Hood with Engine, Deep Line 1400 mm

€ 657,09

VAT escluded

Shipping to be calculed

Delivery from 8 to 15 days