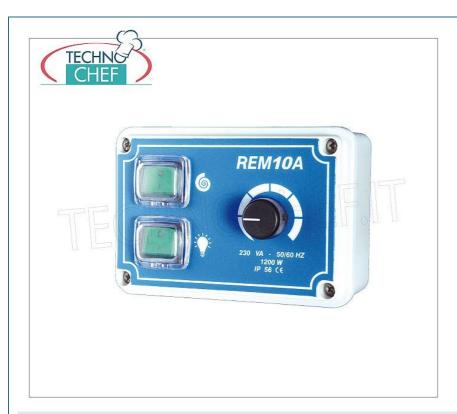

## PROFESSIONAL DESCRIPTION

| CODE           | DESCRIPTION                                                                                                           | PRICE/DELIVERY                                                             |  |
|----------------|-----------------------------------------------------------------------------------------------------------------------|----------------------------------------------------------------------------|--|
| AIF-REM10A     | Manual speed regulator for HOOD ASPIRATORS with light switch, V. 230/1, 50 Hz, Max 6.4 Amp Kw. 1.2, dim. 13x6x8.5h cm | € 106,62  VAT escluded  Shipping to be calculed  Delivery from 4 to 9 days |  |
| TECHNICAL CARD |                                                                                                                       |                                                                            |  |