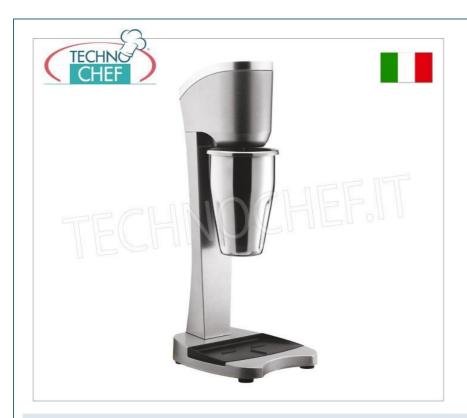

## PROFESSIONAL MIXER for the preparation of milkshakes, milk shakes and cocktails:

- $\circ~$  structure in light alloy and stainless steel ;
- $\circ~$  0.9 liter container in stainless steel ;
- ideal for the preparation of ice cream-based milkshakes or powder and milk preparations , milk-shakes , shaken coffees and other ice cream and liqueur-based drinks ;
- speed 15,000 rpm;
- tested and durable automatic operation, with steel coupling;
- operation with **safety microswitch**;
- stainless steel container support;
- ventilated universal motor;
- $\circ~$  available in two colors : steel , black (to be specified when ordering).
- CE STANDARDS .

## MADE IN ITALY

| CODE | DESCRIPTION | PRICE/DELIVERY |
|------|-------------|----------------|
|      |             |                |

CED-M98

PROFESSIONAL MIXER for the preparation of milkshakes, milk shakes and cocktails, structure in LIGHT ALLOY and STAINLESS STEEL, 0.9 liter STAINLESS STEEL container, V.230/1, Kw 0.3, Weight 3.4 Kg, dim .mm.210x180x485h