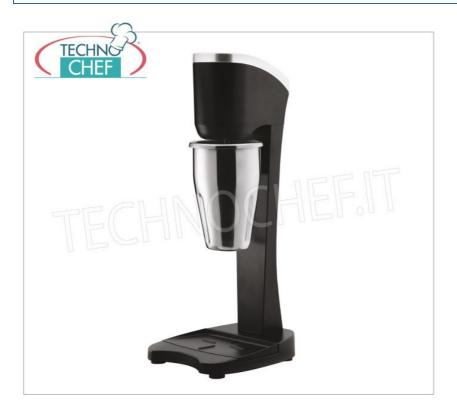

## PROFESSIONAL MIXER for the preparation of milkshakes, milk shakes and cocktails:

- $\circ~$  structure in light alloy and stainless steel ;
- $\circ~$  0.9 liter container in stainless steel ;
- ideal for the preparation of ice cream-based milkshakes or powder and milk preparations , milk-shakes , shaken coffees and other ice cream and liqueur-based drinks ;
- speed 15,000 rpm;
- tested and durable automatic operation, with steel coupling;
- operation with **safety microswitch**;
- stainless steel container support;
- ventilated universal motor;
- $\circ~$  available in two colors : steel , black (to be specified when ordering).
- CE STANDARDS .

## MADE IN ITALY

| CODE | DESCRIPTION | PRICE/DELIVERY |
|------|-------------|----------------|
|      |             |                |

CED-M98

PROFESSIONAL MIXER for the preparation of milkshakes, milk shakes and cocktails, structure in LIGHT ALLOY and STAINLESS STEEL, 0.9 liter STAINLESS STEEL container, V.230/1, Kw 0.3, Weight 3.4 Kg, dim .mm.210x180x485h