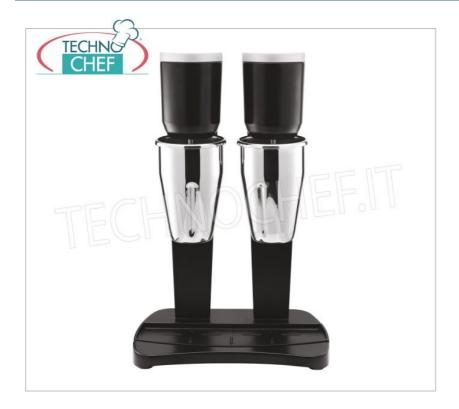

## PROFESSIONAL DESCRIPTION

PROFESSIONAL DOUBLE MIXER for the preparation of milkshakes, milkshakes and cocktails:

- light alloy and steel structure ;
- 2 containers of 0.9 liters each in stainless steel ;
- possibility of preparing two different recipes at the same time thanks to the two 300W motors that act independently ;
- speed 15,000 rpm;
- tested and durable automatic operation, with steel coupling;
- operation with safety microswitch ;
- stainless steel container supports ;
- ventilated universal motors ;
- available in two colors : steel , black (to be specified when ordering).
- CE STANDARDS .

## MADE IN ITALY

CODE

CED-M98/2

DESCRIPTION

PROFESSIONAL DOUBLE MIXER for the preparation of milkshakes, milk shakes and cocktails, structure in LIGHT ALLOY and STEEL, STAINLESS STEEL containers

VAT escluded