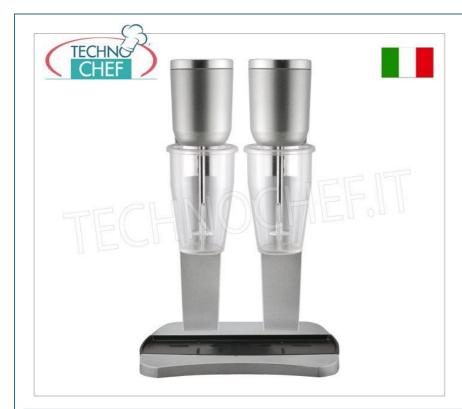

## PROFESSIONAL DESCRIPTION

PROFESSIONAL DOUBLE MIXER for the preparation of milkshakes, milkshakes and cocktails:

- light alloy and steel structure ;
- 2 containers of 0.9 liters each in stainless steel ;
- possibility of preparing two different recipes at the same time thanks to the two 300W motors that act independently ;
- speed 15,000 rpm;
- tested and durable automatic operation, with steel coupling;
- operation with safety microswitch ;
- stainless steel container supports ;
- ventilated universal motors ;
- available in two colors : steel , black (to be specified when ordering).
- CE STANDARDS .

## MADE IN ITALY

CODE

CED-M98/2

DESCRIPTION

PROFESSIONAL DOUBLE MIXER for the preparation of milkshakes, milk shakes and cocktails, structure in LIGHT ALLOY and STEEL, STAINLESS STEEL containers

VAT escluded