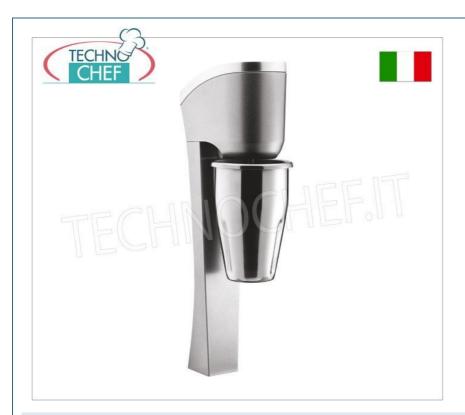

## PROFESSIONAL DESCRIPTION

## PROFESSIONAL WALL MOUNTED MIXER for the preparation of frappés, milk shakes and cocktails:

- structure in light alloy and stainless steel;
- without a support base, it is equipped with a support for wall mounting ;
- 0.9 liter container in stainless steel;
- $\circ \ \ \text{operation with } \textbf{safety microswitch} \ ;$
- speed of 15,000 rpm;
- tested and durable automatic operation, with steel coupling;
- ventilated universal motor;
- practical and compact, its small dimensions make it easily mountable in any room, even in bars or small laboratories;
- $\circ~$  available in two colors : steel , black (to be specified when ordering).
- CE STANDARDS .