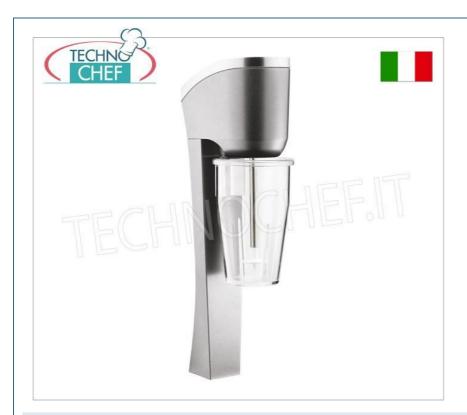

## PROFESSIONAL DESCRIPTION

PROFESSIONAL WALL MOUNTED MIXER for the preparation of frappés, milk shakes and cocktails:

- light alloy and steel structure;
- without a support base, it is equipped with a support for wall mounting ;
- $\bullet \ \ \, \text{\bf 0.9 liter container in transparent polycarbonate} \ ; \\$
- speed 15,000 rpm ;
- operation with **safety microswitch**;
- tested and durable automatic operation, with steel coupling;
- ventilated universal motor;
- practical and compact, its small dimensions make it easily mountable in any room, even in bars or small laboratories;
- $\circ~$  available in two colors : steel , black (to be specified when ordering).
- CE STANDARDS .

## **MADE IN ITALY**

| CODE      | DESCRIPTION                             | PRICE/DELIVERY |
|-----------|-----------------------------------------|----------------|
| CED-MP98T | PROFESSIONAL WALL MOUNTED MIXER for the |                |

preparation of milkshakes, milkshakes and cocktails, structure in LIGHT ALLOY and STEEL, container in TRANSPARENT POLYCARBONATE of 0.9 litres, V.230/1, Kw.0.3, Weight 2.9 Kg , dim.mm.150x100x440h

€ 271,18