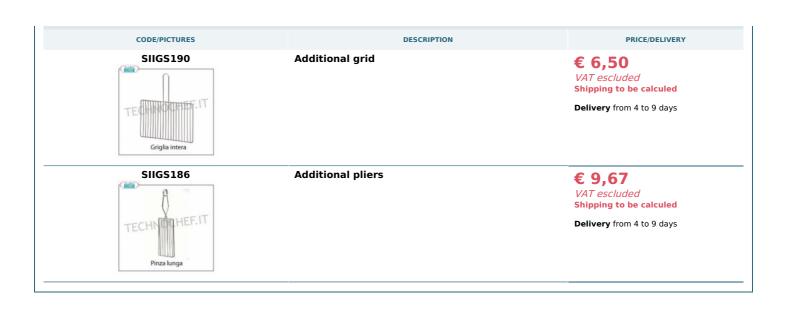

| PRICE/DELIVERY                                                             |
|------------|--------------------------------------------------------------------------------------------------------------------------------------------------------------------------------------------------------------------------|----------------------------------------------------------------------------|
| SI4Q_D1600 | TOASTER OVEN with 2 CHROME-PLATED STEEL TONGS, made entirely of STAINLESS STEEL, with timer and QUARTZ RESISTORS, 4 TOAST CAPACITY, internal dimensions 235x240 mm, V.230/1, 1.6 kw, external dimensions 360x410x240h mm | € 178,05  VAT escluded  Shipping to be calculed  Delivery from 4 to 9 days |