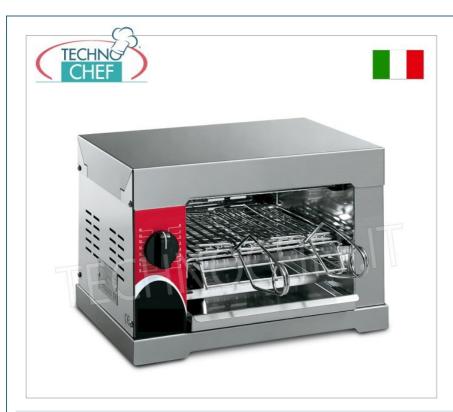

## PROFESSIONAL DESCRIPTION

Toaster oven with 2 tongs, capacity 4 toasts, internal dimensions 235x240 mm:

- built entirely in stainless steel;
- grids easily removable for cleaning;
- removable crumb tray;
- $\circ~$  supplied: n. 2 chromed steel pliers;
- ideal for heating and cooking burgers, frankfurters, stuffed toast, pizzas, sandwiches and pre-cooked foods, and wraps;
- quartz resistors and tubes;
- $\circ~$  adjustable timer from 1 to 15 minutes ;
- external dimensions 360x410x240h mm .

## MADE IN ITALY

| CODE       | DESCRIPTION                                                                                                                                                                                                              | PRICE/DELIVERY                                                             |
|------------|--------------------------------------------------------------------------------------------------------------------------------------------------------------------------------------------------------------------------|----------------------------------------------------------------------------|
| SI4Q_D1600 | TOASTER OVEN with 2 CHROME-PLATED STEEL TONGS, made entirely of STAINLESS STEEL, with timer and QUARTZ RESISTORS, 4 TOAST CAPACITY, internal dimensions 235x240 mm, V.230/1, 1.6 kw, external dimensions 360x410x240h mm | € 178,05  VAT escluded  Shipping to be calculed  Delivery from 4 to 9 days |