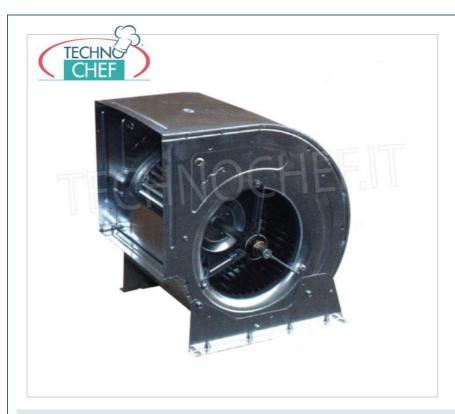

## CENTRIFUGAL TRANSMISSION FANS with BELTS and PULLEYS for ASPIRATING BINS, RANGE in 4 models:

- centrifugal fan with double inlet blades forward without motor, built in galvanized sheet metal;
- working environment temperature from -20 ° C to + 40 ° C.

# **AVAILABLE MODELS**

AIF-SDT9/9

Double inlet centrifugal fan with forward blades without motor, for installation with belts and pulleys in an extractor box, dim.mm.385x298x400h

€ 158,58 VAT escluded Shipping to be calculed