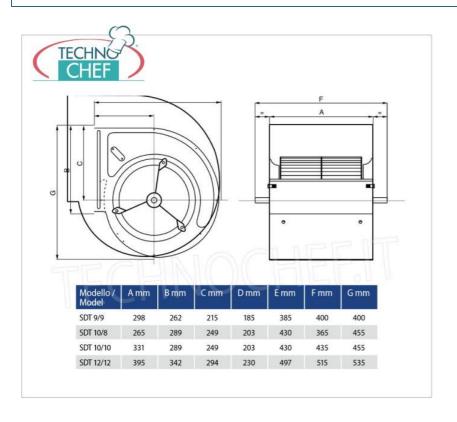

# **AVAILABLE MODELS**

AIF-SDT9/9

Double inlet centrifugal fan with forward blades without motor, for installation with belts and pulleys in an extractor box, dim.mm.385x298x400h

€ 158,58 VAT escluded Shipping to be calculed

Delivery

AIF-SDT10/10

Double-inlet centrifugal fan with forward-facing blades without motor, for installation with belts and pulleys in an extractor box, dim.mm.430x331x455h

€ 170,72 VAT escluded Shipping to be calculed

Delivery

AIF-SDT10/8

Double-inlet centrifugal fan with forward-facing blades without motor, for installation with belts and pulleys in an extractor box, dim.mm.430x265x455h

€ 175,18 VAT escluded Shipping to be calculed

Delivery

AIF-SDT12/12

Double inlet centrifugal fan with forward blades without motor, for installation with belts and

€ 222,08

Delivery