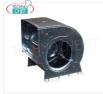

Delivery

AIF-SDT10/10

Double-inlet centrifugal fan with forward-facing blades without motor, for installation with belts and pulleys in an extractor box, dim.mm.430x331x455h

€ 170,72 VAT escluded Shipping to be calculed