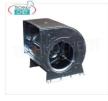

Delivery

AIF-SDT12/12

Double inlet centrifugal fan with forward blades without motor, for installation with belts and

€ 222,08

Delivery