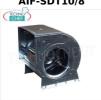

Delivery

AIF-SDT10/8

Double-inlet centrifugal fan with forward-facing blades without motor, for installation with belts and pulleys in an extractor box, dim.mm.430x265x455h

€ 175,18 VAT escluded Shipping to be calculed