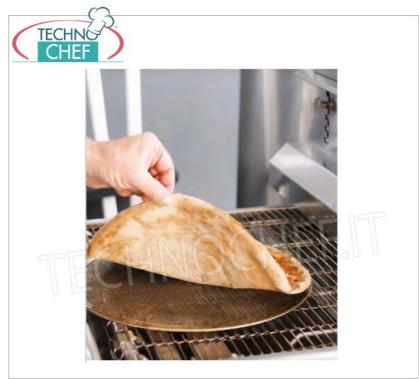

## **PROFESSIONAL DESCRIPTION**

ELECTRIC TUNNEL PIZZA OVEN WITH 400mm WIDE CONVEYOR BELT, OUTPUT 26 PIZZAS/HOUR MAX Ø 32, complete with BASE SUPPORT with WHEELS:

- Built entirely of stainless steel, complete with base support with wheels .
- Convection cooking (ventilated) in a 540x400x100h mm chamber , equipped with a SIDE DOOR to control cooking and facilitate cleaning operations .
- $\circ~$  Operating temperature of 320° adjustable and controlled with PT 1000 probe, 2 resistors on the top.
- $\circ~$  Furthermore, the temperature is monitored by a PT1000 probe.
- $\circ~$  Stainless steel mesh belt with adjustable speed .
- Easy-to-read, intuitive digital control panel allows you to program ON and OFF , and control all the machine functions.
- Possibility of overlapping up to 3 rooms.