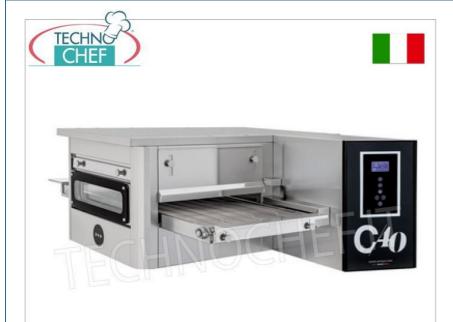

## **PROFESSIONAL DESCRIPTION**

ELECTRIC TUNNEL PIZZA OVEN WITH 400mm WIDE CONVEYOR BELT, OUTPUT 26 PIZZAS/HOUR MAX Ø 32, complete with BASE SUPPORT with WHEELS:

- Built entirely of stainless steel, complete with base support with wheels .
- Convection cooking (ventilated) in a 540x400x100h mm chamber , equipped with a SIDE DOOR to control cooking and facilitate cleaning operations .
- $\circ~$  Operating temperature of 320° adjustable and controlled with PT 1000 probe, 2 resistors on the top.
- $\circ~$  Furthermore, the temperature is monitored by a PT1000 probe.
- $\circ~$  Stainless steel mesh belt with adjustable speed .
- Easy-to-read, intuitive digital control panel allows you to program ON and OFF , and control all the machine functions.
- Possibility of overlapping up to 3 rooms.

## CE mark Made in Italy

| PFD-TUNNELC/40 | Electric tunnel pizza oven with 400 mm wide stainless<br>steel mesh belt, fan-assisted cooking, output 26<br>pizzas/hour max, complete with base support, V 400/3<br>+ N, Gross weight 163 Kg, 7.8 Kw, dim. mm.<br>1425x985x450h | € 3.783,23<br>VAT escluded<br>Shipping to be calculed<br>Delivery from 8 to 15 days |
|----------------|----------------------------------------------------------------------------------------------------------------------------------------------------------------------------------------------------------------------------------|-------------------------------------------------------------------------------------|
|                | TECHNICAL CARD                                                                                                                                                                                                                   |                                                                                     |
| CODE/PICTURES  | DESCRIPTION                                                                                                                                                                                                                      | PRICE/DELIVERY                                                                      |
| PFD-SBC/40     | TECHNOCHEF - Stainless Steel Support Stand<br>Low Version, Mod.SBC/40                                                                                                                                                            | € 379,27<br>VAT escluded<br>Shipping to be calculed<br>Delivery from 4 to 9 days    |