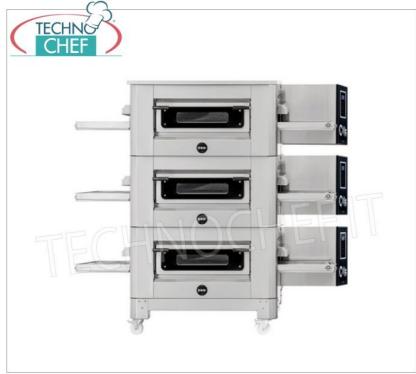

## **PROFESSIONAL DESCRIPTION**

ELECTRIC TUNNEL PIZZA OVEN WITH 400mm WIDE CONVEYOR BELT, OUTPUT 26 PIZZAS/HOUR MAX Ø 32, complete with BASE SUPPORT with WHEELS:

- Built entirely of stainless steel, complete with base support with wheels .
- Convection cooking (ventilated) in a 540x400x100h mm chamber , equipped with a SIDE DOOR to control cooking and facilitate cleaning operations .
- $\circ~$  Operating temperature of 320° adjustable and controlled with PT 1000 probe, 2 resistors on the top.
- $\circ~$  Furthermore, the temperature is monitored by a PT1000 probe.
- $\circ~$  Stainless steel mesh belt with adjustable speed .
- Easy-to-read, intuitive digital control panel allows you to program ON and OFF , and control all the machine functions.
- Possibility of overlapping up to 3 rooms.

## Accessories/Options:

• Stainless steel support Low version for 3 stacked ovens