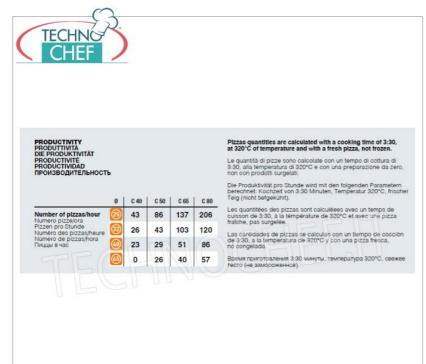

## **PROFESSIONAL DESCRIPTION**

ELECTRIC TUNNEL PIZZA OVEN WITH 400mm WIDE CONVEYOR BELT, OUTPUT 26 PIZZAS/HOUR MAX Ø 32, complete with BASE SUPPORT with WHEELS:

- Built entirely of stainless steel, complete with base support with wheels .
- Convection cooking (ventilated) in a 540x400x100h mm chamber , equipped with a SIDE DOOR to control cooking and facilitate cleaning operations .
- $\circ~$  Operating temperature of 320° adjustable and controlled with PT 1000 probe, 2 resistors on the top.
- $\circ~$  Furthermore, the temperature is monitored by a PT1000 probe.
- $\circ~$  Stainless steel mesh belt with adjustable speed .
- Easy-to-read, intuitive digital control panel allows you to program ON and OFF , and control all the machine functions.
- Possibility of overlapping up to 3 rooms.