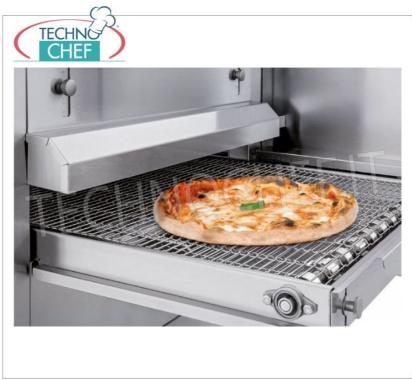

## **PROFESSIONAL DESCRIPTION**

ELECTRIC TUNNEL PIZZA OVEN WITH 400mm WIDE CONVEYOR BELT, OUTPUT 26 PIZZAS/HOUR MAX Ø 32, complete with BASE SUPPORT with WHEELS:

- Built entirely of stainless steel, complete with base support with wheels .
- Convection cooking (ventilated) in a 540x400x100h mm chamber , equipped with a SIDE DOOR to control cooking and facilitate cleaning operations .
- $\circ~$  Operating temperature of 320° adjustable and controlled with PT 1000 probe, 2 resistors on the top.
- $\circ~$  Furthermore, the temperature is monitored by a PT1000 probe.
- $\circ~$  Stainless steel mesh belt with adjustable speed .
- Easy-to-read, intuitive digital control panel allows you to program ON and OFF , and control all the machine functions.
- Possibility of overlapping up to 3 rooms.