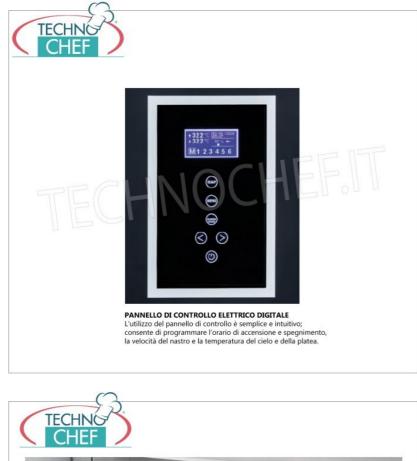

## **PROFESSIONAL DESCRIPTION**

ELECTRIC TUNNEL PIZZA OVEN WITH 400mm WIDE CONVEYOR BELT, OUTPUT 26 PIZZAS/HOUR MAX Ø 32, complete with BASE SUPPORT with WHEELS:

- Built entirely of stainless steel, complete with base support with wheels .
- Convection cooking (ventilated) in a 540x400x100h mm chamber , equipped with a SIDE DOOR to control cooking and facilitate cleaning operations .
- $\circ~$  Operating temperature of 320° adjustable and controlled with PT 1000 probe, 2 resistors on the top.
- $\circ~$  Furthermore, the temperature is monitored by a PT1000 probe.
- $\circ~$  Stainless steel mesh belt with adjustable speed .
- Easy-to-read, intuitive digital control panel allows you to program ON and OFF , and control all the machine functions.
- Possibility of overlapping up to 3 rooms.