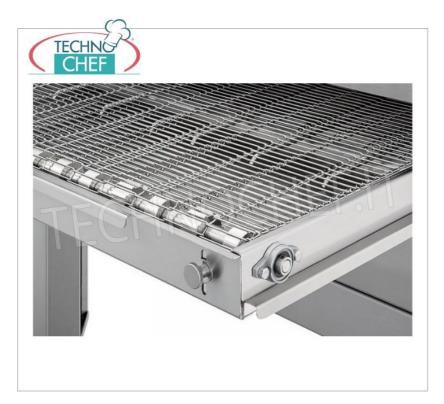

## **PROFESSIONAL DESCRIPTION**

ELECTRIC TUNNEL PIZZA OVEN WITH 400mm WIDE CONVEYOR BELT, OUTPUT 26 PIZZAS/HOUR MAX Ø 32, complete with BASE SUPPORT with WHEELS:

- Built entirely of stainless steel, complete with base support with wheels .
- Convection cooking (ventilated) in a 540x400x100h mm chamber , equipped with a SIDE DOOR to control cooking and facilitate cleaning operations .
- $\circ~$  Operating temperature of 320° adjustable and controlled with PT 1000 probe, 2 resistors on the top.
- $\circ~$  Furthermore, the temperature is monitored by a PT1000 probe.
- $\circ~$  Stainless steel mesh belt with adjustable speed .
- Easy-to-read, intuitive digital control panel allows you to program ON and OFF , and control all the machine functions.
- Possibility of overlapping up to 3 rooms.