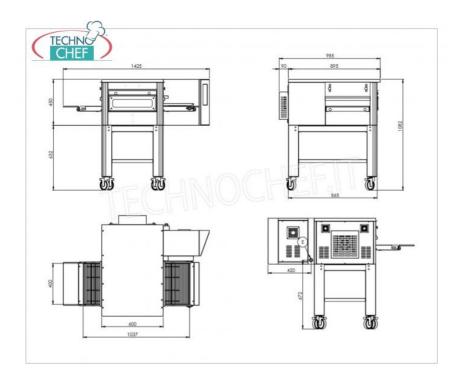

## **TECHNICAL CARD**

| power supply              | Trifase    |
|---------------------------|------------|
|                           | V 400/3 +N |
| frequency (Hz)            | 50         |
| motor power capacity (Kw) | 7,8        |
| net weight (Kg)           | 101        |
| gross weight (Kg)         | 163        |
| breadth (mm)              | 1425       |
| depth (mm)                | 985        |
| height (mm)               | 450        |
|                           |            |

## **PROFESSIONAL DESCRIPTION**

ELECTRIC TUNNEL PIZZA OVEN WITH 400mm WIDE CONVEYOR BELT, OUTPUT 26 PIZZAS/HOUR MAX Ø 32, complete with BASE SUPPORT with WHEELS:

- Built entirely of stainless steel, complete with base support with wheels .
- Convection cooking (ventilated) in a 540x400x100h mm chamber , equipped with a SIDE DOOR to control cooking and facilitate cleaning operations .
- $\circ~$  Operating temperature of 320° adjustable and controlled with PT 1000 probe, 2 resistors on the top.
- $\circ~$  Furthermore, the temperature is monitored by a PT1000 probe.
- $\circ~$  Stainless steel mesh belt with adjustable speed .
- Easy-to-read, intuitive digital control panel allows you to program ON and OFF , and control all the machine functions.
- Possibility of overlapping up to 3 rooms.