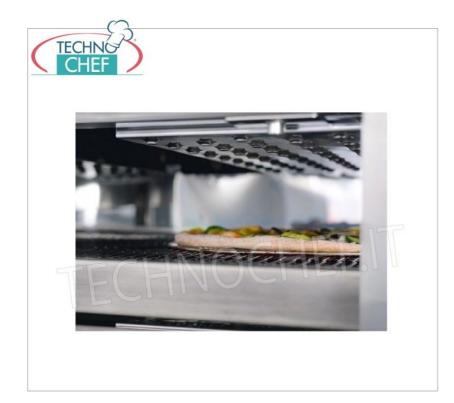

## **PROFESSIONAL DESCRIPTION**

ELECTRIC TUNNEL PIZZA OVEN WITH 400mm WIDE CONVEYOR BELT, OUTPUT 26 PIZZAS/HOUR MAX Ø 32, complete with BASE SUPPORT with WHEELS:

- Built entirely of stainless steel, complete with base support with wheels .
- Convection cooking (ventilated) in a 540x400x100h mm chamber , equipped with a SIDE DOOR to control cooking and facilitate cleaning operations .
- $\circ~$  Operating temperature of 320° adjustable and controlled with PT 1000 probe, 2 resistors on the top.
- $\circ~$  Furthermore, the temperature is monitored by a PT1000 probe.
- $\circ~$  Stainless steel mesh belt with adjustable speed .
- Easy-to-read, intuitive digital control panel allows you to program ON and OFF , and control all the machine functions.
- Possibility of overlapping up to 3 rooms.