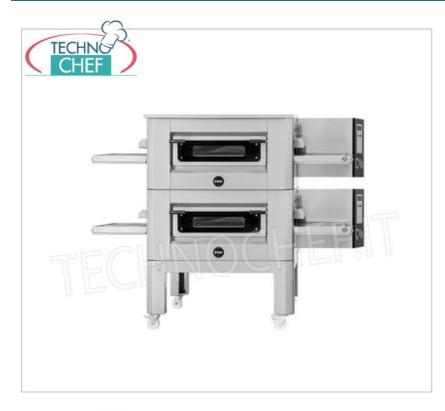

## **PROFESSIONAL DESCRIPTION**

ELECTRIC TUNNEL PIZZA OVEN WITH 400mm WIDE CONVEYOR BELT, OUTPUT 26 PIZZAS/HOUR MAX Ø 32, complete with BASE SUPPORT with WHEELS:

- Built entirely of stainless steel, complete with base support with wheels .
- Convection cooking (ventilated) in a 540x400x100h mm chamber , equipped with a SIDE DOOR to control cooking and facilitate cleaning operations .
- $\circ~$  Operating temperature of 320° adjustable and controlled with PT 1000 probe, 2 resistors on the top.
- $\circ~$  Furthermore, the temperature is monitored by a PT1000 probe.
- $\circ~$  Stainless steel mesh belt with adjustable speed .
- Easy-to-read, intuitive digital control panel allows you to program ON and OFF , and control all the machine functions.
- Possibility of overlapping up to 3 rooms.

## Accessories/Options:

• Stainless steel support Low version for 3 stacked ovens