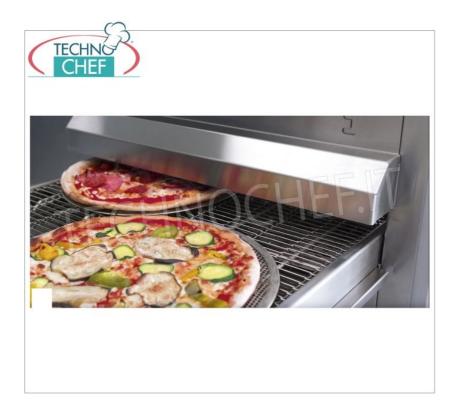

## **PROFESSIONAL DESCRIPTION**

ELECTRIC TUNNEL PIZZA OVEN WITH 400mm WIDE CONVEYOR BELT, OUTPUT 26 PIZZAS/HOUR MAX Ø 32, complete with BASE SUPPORT with WHEELS:

- Built entirely of stainless steel, complete with base support with wheels .
- Convection cooking (ventilated) in a 540x400x100h mm chamber , equipped with a SIDE DOOR to control cooking and facilitate cleaning operations .
- $\circ~$  Operating temperature of 320° adjustable and controlled with PT 1000 probe, 2 resistors on the top.
- $\circ~$  Furthermore, the temperature is monitored by a PT1000 probe.
- $\circ~$  Stainless steel mesh belt with adjustable speed .
- Easy-to-read, intuitive digital control panel allows you to program ON and OFF , and control all the machine functions.
- Possibility of overlapping up to 3 rooms.