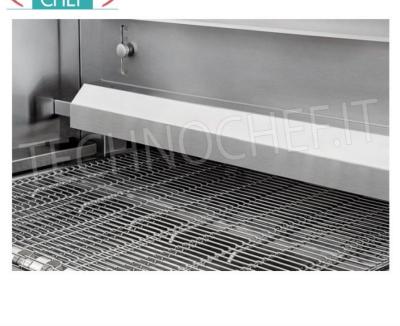

## **PROFESSIONAL DESCRIPTION**

ELECTRIC TUNNEL PIZZA OVEN WITH 400mm WIDE CONVEYOR BELT, OUTPUT 26 PIZZAS/HOUR MAX Ø 32, complete with BASE SUPPORT with WHEELS:

- Built entirely of stainless steel, complete with base support with wheels .
- Convection cooking (ventilated) in a 540x400x100h mm chamber , equipped with a SIDE DOOR to control cooking and facilitate cleaning operations .
- $\circ~$  Operating temperature of 320° adjustable and controlled with PT 1000 probe, 2 resistors on the top.
- $\circ~$  Furthermore, the temperature is monitored by a PT1000 probe.
- $\circ~$  Stainless steel mesh belt with adjustable speed .
- Easy-to-read, intuitive digital control panel allows you to program ON and OFF , and control all the machine functions.
- Possibility of overlapping up to 3 rooms.