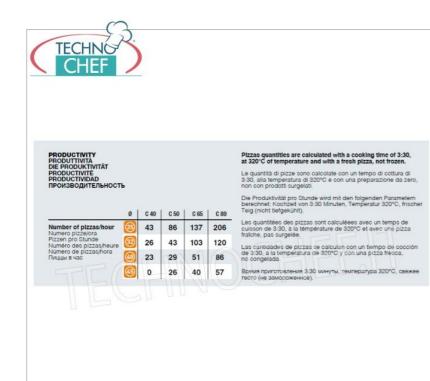

## PROFESSIONAL DESCRIPTION

GAS TUNNEL PIZZA OVEN WITH 400mm WIDE BELT, OUTPUT 26 PIZZAS/HOUR MAX Ø 32, complete with BASE SUPPORT with WHEELS:

• Built entirely of stainless steel, suitable for various cooking needs (bread, pizza, vegetables, gastronomic preparations);

## CE mark Made in Italy

CODE

| PFD-TUNNELC/40GAS | Gas tunnel pizza oven with 400 mm wide stainless<br>steel mesh belt, fan-assisted cooking, max output 26<br>pizzas/hour, complete with base support, Thermal<br>Power Kw 10.4, V.230/1, Gross weight Kg 190,<br>dim.mm.1425x1015x450h | € 3.952,79<br>VAT escluded<br>Shipping to be calculed<br>Delivery from 8 to 15 days |
|-------------------|---------------------------------------------------------------------------------------------------------------------------------------------------------------------------------------------------------------------------------------|-------------------------------------------------------------------------------------|
|                   | TECHNICAL CARD                                                                                                                                                                                                                        |                                                                                     |
| CODE/PICTURES     | DESCRIPTION                                                                                                                                                                                                                           | PRICE/DELIVERY                                                                      |
| PFD-SBC/40        | TECHNOCHEF - Stainless Steel Support Stand<br>Low Version, Mod.SBC/40                                                                                                                                                                 | € 379,27<br>VAT escluded<br>Shipping to be calculed<br>Delivery from 4 to 9 days    |