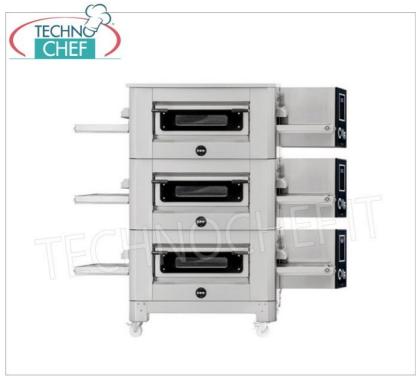

Convection cooking (ventilated) in a 540x400x100h mm chamber, equipped with a SIDE DOOR to control cooking and facilitate cleaning operations.

- Operating temperature 0°- 350°;
- Stainless steel mesh belt with adjustable speed .
- The conveyor belt ensures greater productivity and, thanks to the cooking inspection door, makes it unnecessary to check the oven during use;
- Easy-to-read, intuitive digital control panel allows you to program ON and OFF , and control all the machine functions.
- Possibility of overlapping up to 3 rooms.

## **Optional** :

• Stainless steel support Low version for 3 stacked ovens