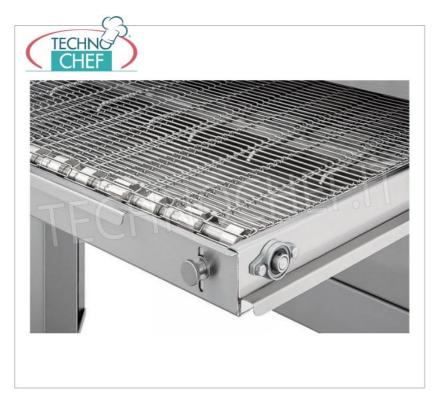

Convection cooking (ventilated) in a 540x400x100h mm chamber, equipped with a SIDE DOOR to control cooking and facilitate cleaning operations.

- Operating temperature 0°- 350°;
- Stainless steel mesh belt with adjustable speed .
- The conveyor belt ensures greater productivity and, thanks to the cooking inspection door, makes it unnecessary to check the oven during use;
- Easy-to-read, intuitive digital control panel allows you to program ON and OFF , and control all the machine functions.
- Possibility of overlapping up to 3 rooms.