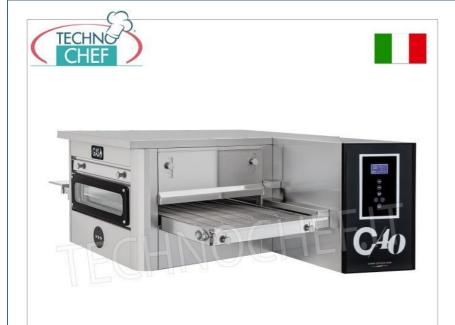

## PROFESSIONAL DESCRIPTION

GAS TUNNEL PIZZA OVEN WITH 400mm WIDE BELT, OUTPUT 26 PIZZAS/HOUR MAX Ø 32, complete with BASE SUPPORT with WHEELS:

• Built entirely of stainless steel, suitable for various cooking needs (bread, pizza, vegetables, gastronomic preparations);

Convection cooking (ventilated) in a 540x400x100h mm chamber, equipped with a SIDE DOOR to control cooking and facilitate cleaning operations.

- Operating temperature 0°- 350°;
- Stainless steel mesh belt with adjustable speed .
- The conveyor belt ensures greater productivity and, thanks to the cooking inspection door, makes it unnecessary to check the oven during use;
- Easy-to-read, intuitive digital control panel allows you to program ON and OFF , and control all the machine functions.
- Possibility of overlapping up to 3 rooms.

## CE mark Made in Italy

CODE

| PFD-TUNNELC/40GAS | Gas tunnel pizza oven with 400 mm wide stainless<br>steel mesh belt, fan-assisted cooking, max output 26<br>pizzas/hour, complete with base support, Thermal<br>Power Kw 10.4, V.230/1, Gross weight Kg 190,<br>dim.mm.1425x1015x450h | € 3.952,79<br>VAT escluded<br>Shipping to be calculed<br>Delivery from 8 to 15 days |
|-------------------|---------------------------------------------------------------------------------------------------------------------------------------------------------------------------------------------------------------------------------------|-------------------------------------------------------------------------------------|
|                   | TECHNICAL CARD                                                                                                                                                                                                                        |                                                                                     |
| CODE/PICTURES     | DESCRIPTION                                                                                                                                                                                                                           | PRICE/DELIVERY                                                                      |
| PFD-SBC/40        | TECHNOCHEF - Stainless Steel Support Stand<br>Low Version, Mod.SBC/40                                                                                                                                                                 | € 379,27<br>VAT escluded<br>Shipping to be calculed<br>Delivery from 4 to 9 days    |