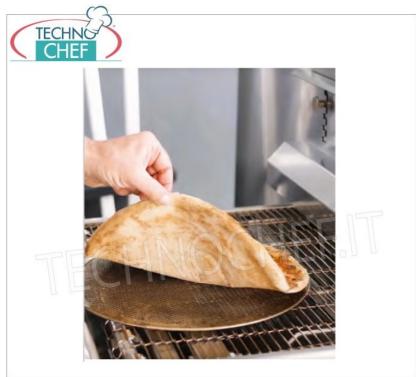

## PROFESSIONAL DESCRIPTION

GAS TUNNEL PIZZA OVEN WITH 400mm WIDE BELT, OUTPUT 26 PIZZAS/HOUR MAX Ø 32, complete with BASE SUPPORT with WHEELS:

• Built entirely of stainless steel, suitable for various cooking needs (bread, pizza, vegetables, gastronomic preparations);

Convection cooking (ventilated) in a 540x400x100h mm chamber, equipped with a SIDE DOOR to control cooking and facilitate cleaning operations.

- Operating temperature 0°- 350°;
- Stainless steel mesh belt with adjustable speed .
- The conveyor belt ensures greater productivity and, thanks to the cooking inspection door, makes it unnecessary to check the oven during use;
- Easy-to-read, intuitive digital control panel allows you to program ON and OFF , and control all the machine functions.
- Possibility of overlapping up to 3 rooms.