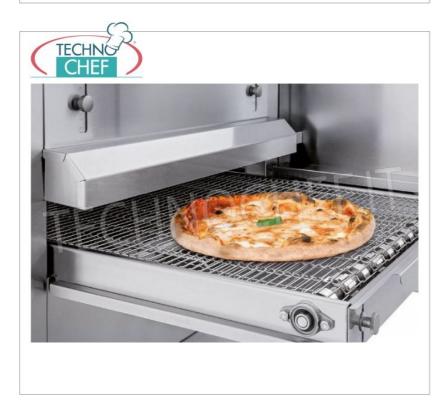

## PROFESSIONAL DESCRIPTION

GAS TUNNEL PIZZA OVEN WITH 400mm WIDE BELT, OUTPUT 26 PIZZAS/HOUR MAX Ø 32, complete with BASE SUPPORT with WHEELS:

• Built entirely of stainless steel, suitable for various cooking needs (bread, pizza, vegetables, gastronomic preparations);

Convection cooking (ventilated) in a 540x400x100h mm chamber, equipped with a SIDE DOOR to control cooking and facilitate cleaning operations.

- Operating temperature 0°- 350°;
- Stainless steel mesh belt with adjustable speed .
- The conveyor belt ensures greater productivity and, thanks to the cooking inspection door, makes it unnecessary to check the oven during use;
- Easy-to-read, intuitive digital control panel allows you to program ON and OFF , and control all the machine functions.
- Possibility of overlapping up to 3 rooms.