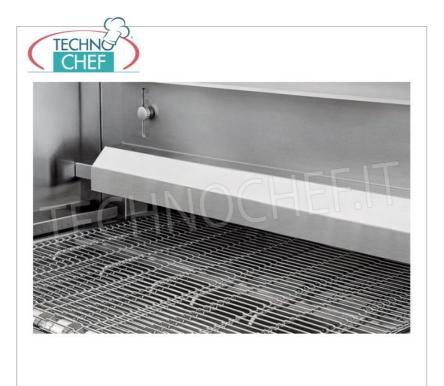

Convection cooking (ventilated) in a 540x400x100h mm chamber, equipped with a SIDE DOOR to control cooking and facilitate cleaning operations.

- Operating temperature 0°- 350°;
- Stainless steel mesh belt with adjustable speed .
- The conveyor belt ensures greater productivity and, thanks to the cooking inspection door, makes it unnecessary to check the oven during use;
- Easy-to-read, intuitive digital control panel allows you to program ON and OFF , and control all the machine functions.
- Possibility of overlapping up to 3 rooms.