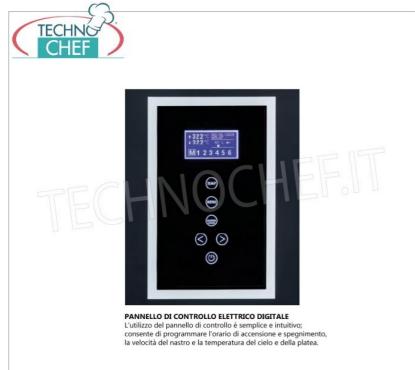

Convection cooking (ventilated) in a 540x400x100h mm chamber, equipped with a SIDE DOOR to control cooking and facilitate cleaning operations.

- Operating temperature 0°- 350°;
- Stainless steel mesh belt with adjustable speed .
- The conveyor belt ensures greater productivity and, thanks to the cooking inspection door, makes it unnecessary to check the oven during use;
- Easy-to-read, intuitive digital control panel allows you to program ON and OFF , and control all the machine functions.
- Possibility of overlapping up to 3 rooms.