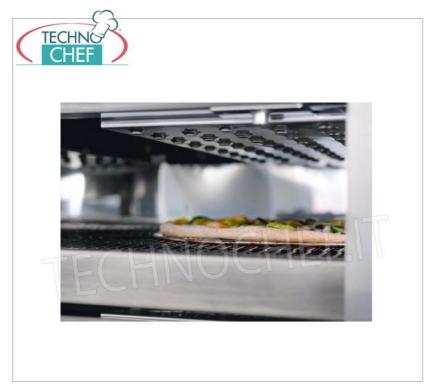

## PROFESSIONAL DESCRIPTION

GAS TUNNEL PIZZA OVEN WITH 400mm WIDE BELT, OUTPUT 26 PIZZAS/HOUR MAX Ø 32, complete with BASE SUPPORT with WHEELS:

• Built entirely of stainless steel, suitable for various cooking needs (bread, pizza, vegetables, gastronomic preparations);

Convection cooking (ventilated) in a 540x400x100h mm chamber, equipped with a SIDE DOOR to control cooking and facilitate cleaning operations.

- Operating temperature 0°- 350°;
- Stainless steel mesh belt with adjustable speed .
- The conveyor belt ensures greater productivity and, thanks to the cooking inspection door, makes it unnecessary to check the oven during use;
- Easy-to-read, intuitive digital control panel allows you to program ON and OFF , and control all the machine functions.
- Possibility of overlapping up to 3 rooms.