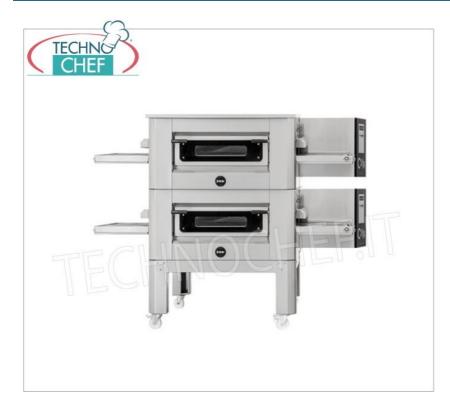

Convection cooking (ventilated) in a 540x400x100h mm chamber, equipped with a SIDE DOOR to control cooking and facilitate cleaning operations.

- Operating temperature 0°- 350°;
- Stainless steel mesh belt with adjustable speed .
- The conveyor belt ensures greater productivity and, thanks to the cooking inspection door, makes it unnecessary to check the oven during use;
- Easy-to-read, intuitive digital control panel allows you to program ON and OFF , and control all the machine functions.
- Possibility of overlapping up to 3 rooms.

## **Optional** :

• Stainless steel support Low version for 3 stacked ovens