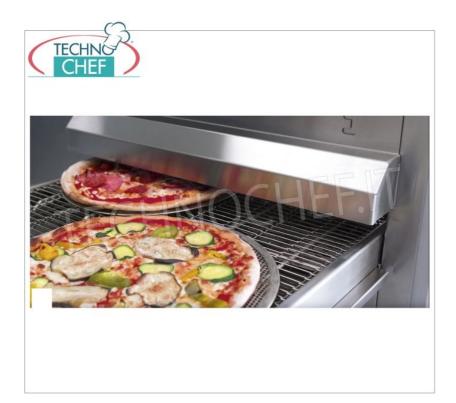

## PROFESSIONAL DESCRIPTION

GAS TUNNEL PIZZA OVEN WITH 400mm WIDE BELT, OUTPUT 26 PIZZAS/HOUR MAX Ø 32, complete with BASE SUPPORT with WHEELS:

• Built entirely of stainless steel, suitable for various cooking needs (bread, pizza, vegetables, gastronomic preparations);

Convection cooking (ventilated) in a 540x400x100h mm chamber, equipped with a SIDE DOOR to control cooking and facilitate cleaning operations.

- Operating temperature 0°- 350°;
- Stainless steel mesh belt with adjustable speed .
- The conveyor belt ensures greater productivity and, thanks to the cooking inspection door, makes it unnecessary to check the oven during use;
- Easy-to-read, intuitive digital control panel allows you to program ON and OFF , and control all the machine functions.
- Possibility of overlapping up to 3 rooms.