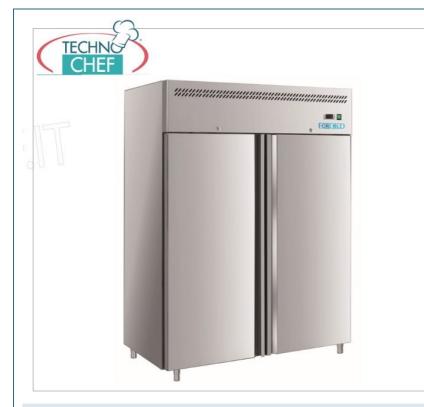

#### PROFESSIONAL DESCRIPTION

2 DOOR REFRIGERATED CABINET, with MONOBLOC, plug-in system, 1300 lt, ventilated, temp.  $+0^{\circ}/+8^{\circ}$ C, ECOLOGICAL in Class D:

- made of AISI 201 stainless steel ;
- the M line is characterized by: Monobloc refrigeration unit refrigeration group with plug-in system characterized by easy and immediate installation or possible removal/replacement, quieter motor;
- monobloc protected by stainless steel sheet ;
- cabinet with insulation thickness 60 mm ;
- chamber bottom with rounded corners ;
- external bottom panels in galvanized sheet metal;
- interior light ;
- door with return spring ;
- door locking with key ;
- $\circ\;$  door seal removable without tools;
- gross capacity 1300 litres;
- suitable for containing Gastronorm 2/1 grills or containers (650x530 mm) ;
- operating temperature +0°/+8°C;
- electronic temperature control with digital thermostat;
- anti-corrosion treated evaporator;

- engine compartment with insulated sides;
- ventilated refrigeration ;
- automatic defrost ;
- automatic evaporation of condensation water;
- ECOLOGICAL Refrigerating Group with R290 Gas ;
- maximum ambient temperature: +38°C;
- maximum ambient humidity: 60% HR;
- Height-adjustable stainless steel feet.