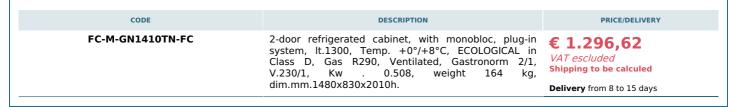

### **TECHNICAL CARD**

| power supply              | Monofase |
|---------------------------|----------|
| Volts                     | V 230/1  |
| frequency (Hz)            | 50       |
| motor power capacity (Kw) | 0,508    |
| net weight (Kg)           | 164      |
| gross weight (Kg)         | 189      |
| breadth (mm)              | 1480     |
| depth (mm)                | 830      |
| height (mm)               | 2010     |
|                           |          |

#### PROFESSIONAL DESCRIPTION

2 DOOR REFRIGERATED CABINET, with MONOBLOC, plug-in system, 1300 lt, ventilated, temp.  $+0^{\circ}/+8^{\circ}$ C, ECOLOGICAL in Class D:

- made of AISI 201 stainless steel ;
- the M line is characterized by: Monobloc refrigeration unit refrigeration group with plug-in system characterized by easy and immediate installation or possible removal/replacement, quieter motor;
- monobloc protected by stainless steel sheet ;
- cabinet with insulation thickness 60 mm ;
- chamber bottom with rounded corners ;
- external bottom panels in galvanized sheet metal;
- interior light ;
- door with return spring ;
- door locking with key ;
- $\circ\;$  door seal removable without tools;
- gross capacity 1300 litres;
- suitable for containing Gastronorm 2/1 grills or containers (650x530 mm) ;
- operating temperature +0°/+8°C;
- electronic temperature control with digital thermostat;
- anti-corrosion treated evaporator;