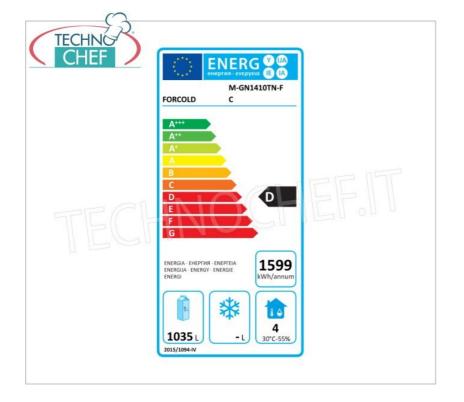

### **TECHNICAL CARD**

| power supply              | Monofase |
|---------------------------|----------|
| Volts                     | V 230/1  |
| frequency (Hz)            | 50       |
| motor power capacity (Kw) | 0,508    |
| net weight (Kg)           | 164      |
| gross weight (Kg)         | 189      |
| breadth (mm)              | 1480     |
| depth (mm)                | 830      |
| height (mm)               | 2010     |
|                           |          |

#### PROFESSIONAL DESCRIPTION

2 DOOR REFRIGERATED CABINET, with MONOBLOC, plug-in system, 1300 lt, ventilated, temp.  $+0^{\circ}/+8^{\circ}$ C, ECOLOGICAL in Class D:

- made of AISI 201 stainless steel ;
- the M line is characterized by: Monobloc refrigeration unit refrigeration group with plug-in system characterized by easy and immediate installation or possible removal/replacement, quieter motor;
- monobloc protected by stainless steel sheet ;
- cabinet with insulation thickness 60 mm ;
- chamber bottom with rounded corners ;
- external bottom panels in galvanized sheet metal;
- interior light ;
- door with return spring ;
- door locking with key ;
- $\circ\;$  door seal removable without tools;
- gross capacity 1300 litres;
- suitable for containing Gastronorm 2/1 grills or containers (650x530 mm) ;
- operating temperature +0°/+8°C;
- electronic temperature control with digital thermostat;
- anti-corrosion treated evaporator;