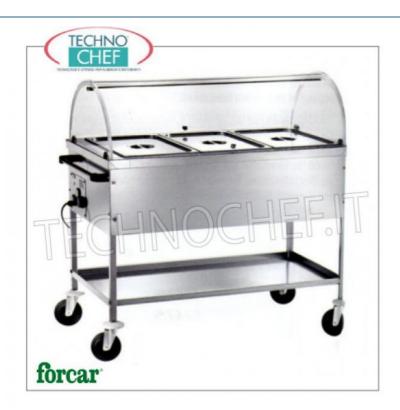

## BAIN MARIE THERMAL TROLLEY IN STAINLESS STEEL with PLEXIGLASS DOME:

- structure in stainless steel;
- double-walled tank equipped with drain cock placed on the bottom;
- capacity 3 Gastro-Norm 1/1 trays , h 200 mm (not included);
- adjustable thermostat +30°/+90°C;
- ignition switch with indicator light;
- heating in progress indicator light;
- o limit thermostat;
- directional handle;
- 4 swivel wheels;
- o rubber bumpers.

## CE mark

| CODE       | DESCRIPTION                                                                                                                                                                                                                     | PRICE/DELIVERY                                                             |
|------------|---------------------------------------------------------------------------------------------------------------------------------------------------------------------------------------------------------------------------------|----------------------------------------------------------------------------|
| FO-CT1760C | Stainless steel bain-marie thermal trolley, FORCAR, with well for 3 Gastro-Norm 1/1 trays, h 200 mm (not included), plexiglass dome and lower shelf, adjustable thermostat +30°/+90°C, V.230/ 1, Kw.2,00, dim.mm.1170x670x1140h | € 832,03  VAT escluded  Shipping to be calculed  Delivery from 4 to 9 days |