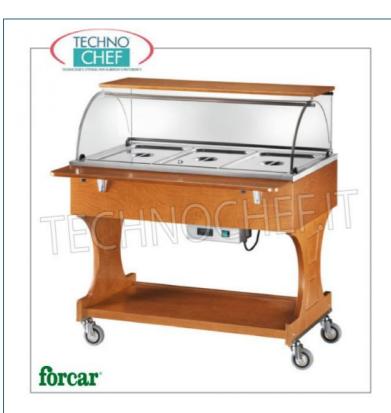

# BAGNOMARIA HOT WOOD EXHIBITOR TROLLEY complete with PLEXIGLASS DOME and TABLE SHELVES :

- WALNUT or WENGE 'solid wood frame;
- semicircular dome in plexiglass;
- capacity 3 Gastro-Norm 1/1 containers , h 150 mm (excluded);
- $\circ~$  temperature from + 30 ° to + 90 ° C;
- $\circ \ \ \text{heating by electric resistance} \ ;$
- lower shelf;
- 2 support shelves , one folding and one fixed;
- 4 multidirectional wheels.

## FO-CL2778W

Hot bain-marie display trolley in WENGE'-coloured wood, FORCAR brand, complete with plexiglass dome, 2 support shelves and lower shelf, capacity 3 GN 1/1 containers (not included), temperature +30°/+90°C, V.230/1, Kw.2,00, dim.mm.1110x900x1