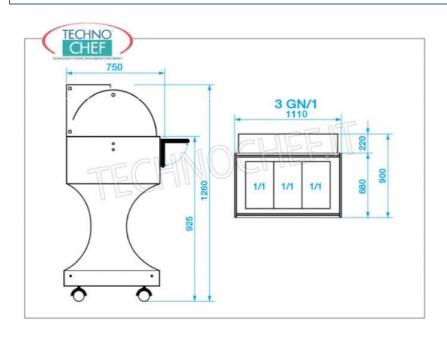

### **TECHNICAL CARD**

| power supply              | Monofase |
|---------------------------|----------|
| Volts                     | V 230/1  |
| frequency (Hz)            | 50       |
| motor power capacity (Kw) | 2,00     |
| breadth (mm)              | 1110     |
| depth (mm)                | 900      |
| height (mm)               | 1260     |