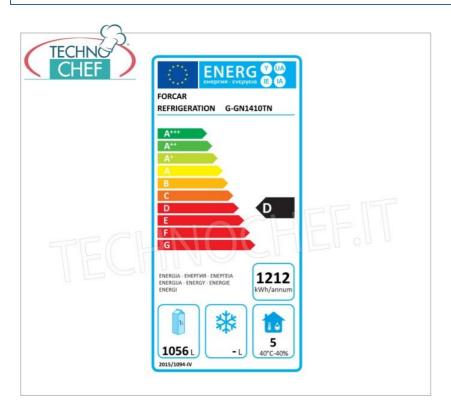

# REFRIGERATOR with 2 DOORS, 1300 lt., Ventilated, Temp.-2°/ +8°C, ECOLOGICAL in Class C:

- $\circ \,$  made of AISI 304 stainless steel ;
- cabinet with insulation thickness 60 mm;
- chamber bottom with rounded corners ;
- external bottom panels in galvanized sheet metal;
- interior light;
- door with return spring;
- $\circ$  door **locking** with **key**;
- door seal removable without tools;
- suitable for containing Gastronorm 2/1 grills or containers (650x530 mm);
- gross capacity 1300 litres;
- operating temperature -2°/+8°C;
- electronic temperature control with digital thermostat;
- o anti-corrosion treated evaporator;
- engine compartment with insulated sides;
- ventilated refrigeration;
- automatic defrost;
- automatic evaporation of condensation water;
- ECOLOGICAL Refrigerating Group with R290 Gas;

## CE mark Made in ASIA

FO-G-GN1410TN

2 Door Refrigerator Cabinet, Professional, lt.1325, Temp.-2°+8°C, ECOLOGICAL in Class C, Gas R290, Ventilated, Gastronorm 2/1, V.230/1, Kw.0.32, Weight 195 Kg, dim.mm.1480x830x2010