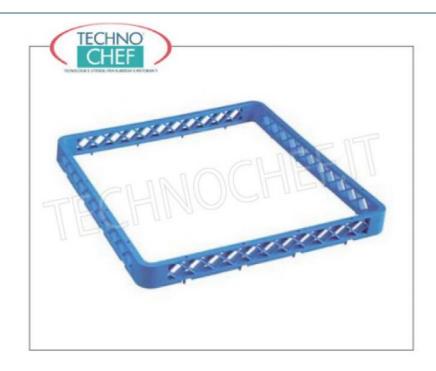

## PROFESSIONAL DESCRIPTION

| CODE    | DESCRIPTION                                                                                                                        | PRICE/DELIVERY                                |
|---------|------------------------------------------------------------------------------------------------------------------------------------|-----------------------------------------------|
| KR-CIBA | UNIVERSAL RAISER for baskets WITHOUT DIVIDERS, made of polypropylene, suitable for all baskets, external dimensions mm.500x500x42h | € 4,27  VAT escluded  Shipping to be calculed |
|         |                                                                                                                                    | <b>Delivery</b> from 4 to 9 days              |