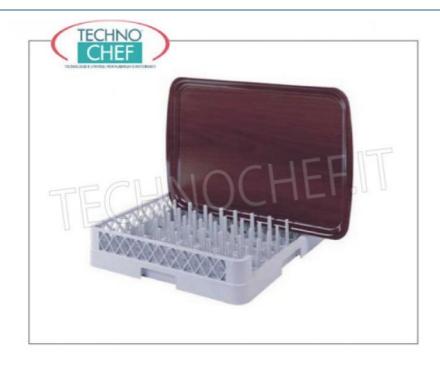

## BASKET for GASTRO-NORM TRAYS with 1 SIDE OPEN to WIDE LINES:

- made of polyethylene;
- $\circ~$  suitable for WASHING and STORAGE of plates and trays ;
- $\circ~$  equipped with 1 open side with the possibility of housing 7 trays ;
- $\circ$  designed with a design that allows a **perfect circulation** of the washing **water** and a **quick and perfect drying** .

## **CE** marking

| CODE     | DESCRIPTION                                                                                                             | PRICE/DELIVERY                                |
|----------|-------------------------------------------------------------------------------------------------------------------------|-----------------------------------------------|
| KR-CIBVG | BASKET for Gastro-Norm TRAYS with 1 side open to WIDE SHIRTS, made of polyethylene, external dimensions mm.500x500x103h | € 9,46  VAT escluded  Shipping to be calculed |
|          |                                                                                                                         | <b>Delivery</b> from 4 to 9 days              |