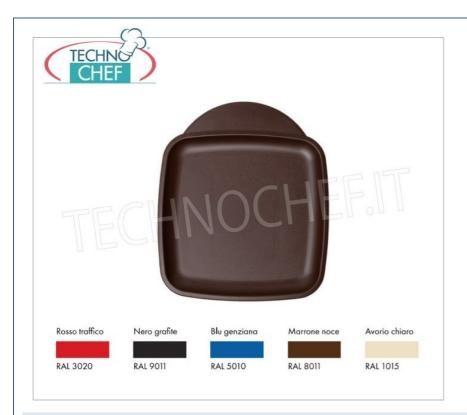

## MINI SQUARE TRAY in POLYPROPYLENE FOOD, DESIGNER Collection, available in different colors:

- o reinforced rounded corners;
- superior resistance to breakage;
- $\circ$  scratch and stain resistant;
- unalterable to chemicals;
- $\circ~$  resistant to heat and thermal changes up to + 85  $^{\circ}$  ;
- $\circ \ \ \text{washable in professional dishwashers;}$
- available in 5 colors: Traffic red RAL 3020, Light ivory RAL 1015, Graphite black RAL 9011, Gentian blue RAL 5010, Walnut brown RAL 8011 (see attached image);
- compliant with current European regulations;
- external dimensions: 280x240 mm.