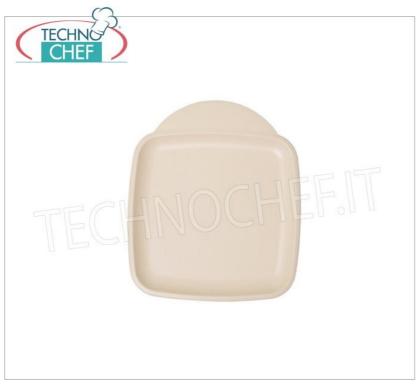

## MINI SQUARE TRAY in POLYPROPYLENE FOOD, DESIGNER Collection, available in different colors:

- o reinforced rounded corners;
- superior resistance to breakage;
- $\circ$  scratch and stain resistant;
- unalterable to chemicals;
- $\circ~$  resistant to heat and thermal changes up to + 85  $^{\circ}$  ;
- $\circ \ \ \text{washable in professional dishwashers;}$
- available in 5 colors: Traffic red RAL 3020, Light ivory RAL 1015, Graphite black RAL 9011, Gentian blue RAL 5010, Walnut brown RAL 8011 (see attached image);
- compliant with current European regulations;
- external dimensions: 280x240 mm.