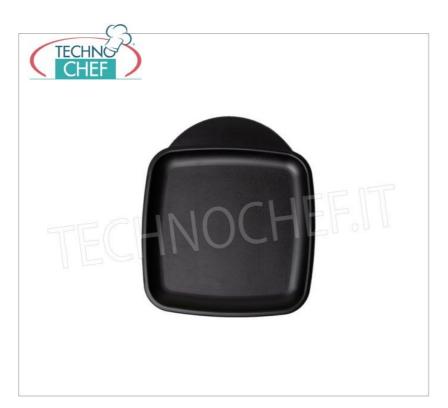

## MINI SQUARE TRAY in POLYPROPYLENE FOOD, DESIGNER Collection, available in different colors:

- o reinforced rounded corners;
- superior resistance to breakage;
- $\circ$  scratch and stain resistant;
- unalterable to chemicals;
- $\circ~$  resistant to heat and thermal changes up to + 85  $^{\circ}$  ;
- $\circ \ \ \text{washable in professional dishwashers;}$
- available in 5 colors: Traffic red RAL 3020, Light ivory RAL 1015, Graphite black RAL 9011, Gentian blue RAL 5010, Walnut brown RAL 8011 (see attached image);
- compliant with current European regulations;
- external dimensions: 280x240 mm.