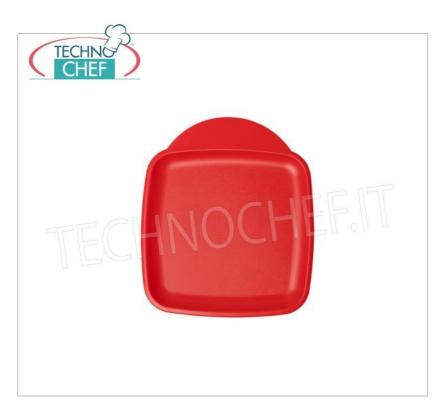

## MINI SQUARE TRAY in POLYPROPYLENE FOOD, DESIGNER Collection, available in different colors:

- o reinforced rounded corners;
- superior resistance to breakage;
- $\circ$  scratch and stain resistant;
- unalterable to chemicals;
- $\circ~$  resistant to heat and thermal changes up to + 85  $^{\circ}$  ;
- $\circ \ \ \text{washable in professional dishwashers;}$
- available in 5 colors: Traffic red RAL 3020, Light ivory RAL 1015, Graphite black RAL 9011, Gentian blue RAL 5010, Walnut brown RAL 8011 (see attached image);
- compliant with current European regulations;
- external dimensions: 280x240 mm.