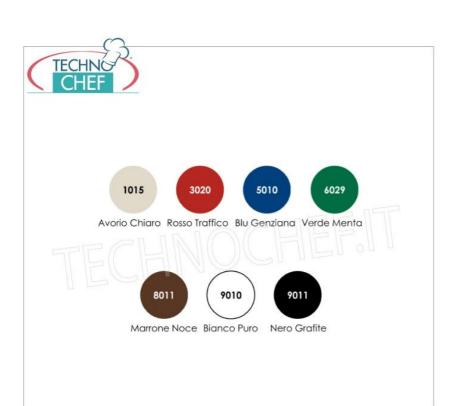

# CANTEEN TRAY in FOOD GRADE POLYPROPYLENE, ERGONOMIC Collection, available in different colours:

- o reinforced rounded corners;
- superior resistance to breakage;
- $\ \, \circ \ \, \text{scratch and stain resistant} \; ;$
- unalterable to chemical substances;
- resistant to heat and thermal spaces up to +85°;
- $\circ \ \ \text{washable in professional dishwashers;}$
- $\circ\;$  available in the colors indicated in the attached table ;
- complies with current European regulations;
- o external measurements: 456x356 mm;
- internal measurements: 370x325 mm.