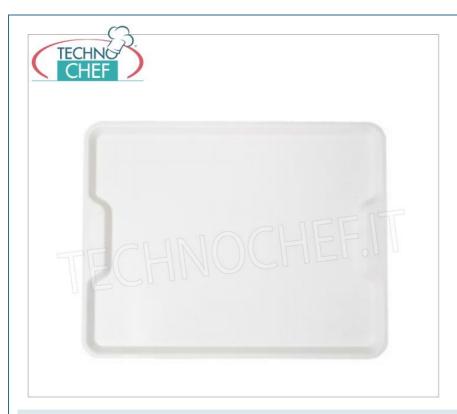

# CANTEEN TRAY in FOOD GRADE POLYPROPYLENE, ERGONOMIC Collection, available in different colours:

- o reinforced rounded corners;
- superior resistance to breakage;
- $\ \, \circ \ \, \text{scratch and stain resistant} \; ;$
- unalterable to chemical substances;
- resistant to heat and thermal spaces up to +85°;
- $\circ \ \ \text{washable in professional dishwashers;}$
- $\circ\;$  available in the colors indicated in the attached table ;
- complies with current European regulations;
- o external measurements: 456x356 mm;
- internal measurements: 370x325 mm.