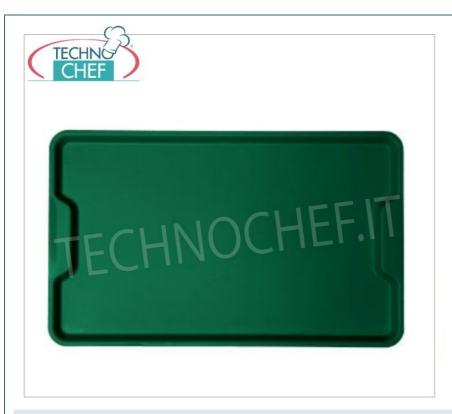

# GASTRO-NORM TRAY in FOOD GRADE POLYPROPYLENE, ERGONOMIC Collection, available in different colours:

- o reinforced rounded corners;
- superior resistance to breakage;
- $\ \, \circ \ \, \text{scratch and stain resistant} \; ;$
- unalterable to chemical substances;
- resistant to heat and thermal spaces up to +85°;
- $\circ \ \ \text{washable in professional dishwashers;}$
- $\circ\;$  available in the colors indicated in the attached table ;
- complies with current European regulations;
- external measurements: 530x325 mm;
- internal measurements: 445x293 mm.