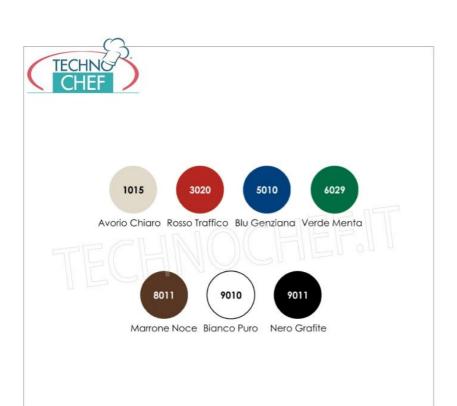

# GASTRO-NORM TRAY in FOOD GRADE POLYPROPYLENE, ERGONOMIC Collection, available in different colours:

- o reinforced rounded corners;
- superior resistance to breakage;
- $\ \, \circ \ \, \text{scratch and stain resistant} \; ;$
- unalterable to chemical substances;
- resistant to heat and thermal spaces up to +85°;
- $\circ \ \ \text{washable in professional dishwashers;}$
- $\circ\;$  available in the colors indicated in the attached table ;
- complies with current European regulations;
- external measurements: 530x325 mm;
- internal measurements: 445x293 mm.