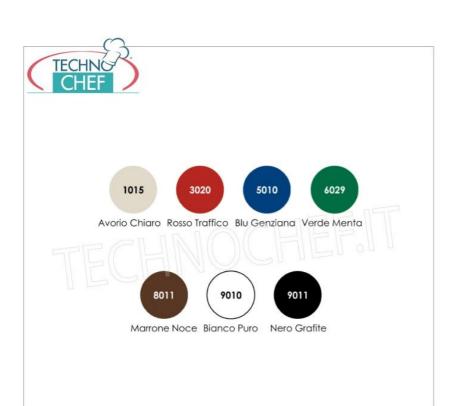

## EURONORM TRAY in FOOD GRADE POLYPROPYLENE, ERGONOMIC Collection, available in different colours:

- reinforced rounded corners;
- superior resistance to breakage;
- scratch and stain resistant;
- unalterable to chemical substances;
- resistant to heat and thermal spaces up to +85°;
- washable in professional dishwashers;
- $\circ$  available in the colors indicated in the attached table;
- o complies with current European regulations;
- external measurements: 530x370 mm;
- $\circ~$  internal measurements: 445x335 mm.