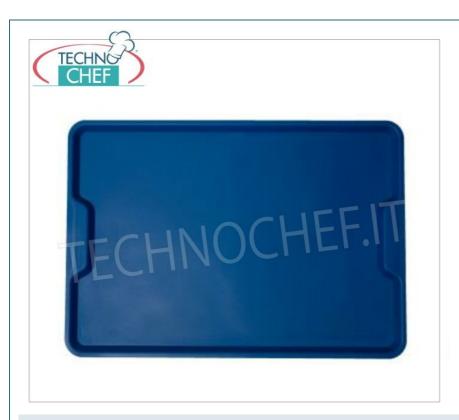

# **TECHNICAL CARD**

| gross weight (Kg) | 0,55 |
|-------------------|------|
| breadth (mm)      | 530  |
| depth (mm)        | 370  |

## EURONORM TRAY in FOOD GRADE POLYPROPYLENE, ERGONOMIC Collection, available in different colours:

- reinforced rounded corners;
- superior resistance to breakage;
- scratch and stain resistant;
- unalterable to chemical substances;
- resistant to heat and thermal spaces up to +85°;
- washable in professional dishwashers;
- $\circ$  available in the colors indicated in the attached table;
- o complies with current European regulations;
- external measurements: 530x370 mm;
- $\circ~$  internal measurements: 445x335 mm.