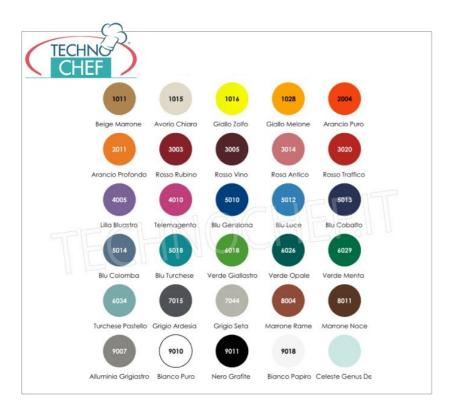

# GASTRO-NORM TRAY in FOOD GRADE POLYPROPYLENE, CLASSIC Collection, available in different colours:

- o reinforced rounded corners;
- superior resistance to breakage;
- $\ \, \circ \ \, \text{scratch and stain resistant} \; ;$
- unalterable to chemical substances;
- resistant to heat and thermal spaces up to +85°;
- washable in professional dishwashers;
- $\circ\;$  available in the colors indicated in the attached table ;
- complies with current European regulations;
- external measurements: 530x325 mm;
- internal measurements: 470x280 mm.