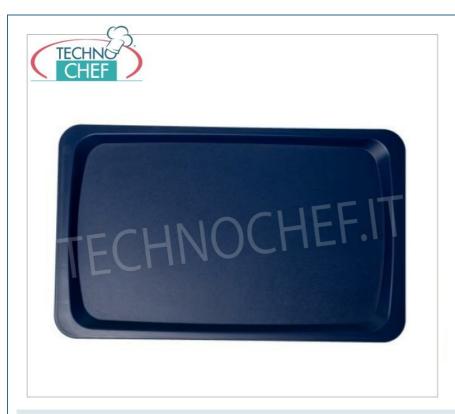

# GASTRO-NORM TRAY in FOOD GRADE POLYPROPYLENE, CLASSIC Collection, available in different colours:

- o reinforced rounded corners;
- superior resistance to breakage;
- $\ \, \circ \ \, \text{scratch and stain resistant} \; ;$
- unalterable to chemical substances;
- resistant to heat and thermal spaces up to +85°;
- washable in professional dishwashers;
- $\circ\;$  available in the colors indicated in the attached table ;
- complies with current European regulations;
- external measurements: 530x325 mm;
- internal measurements: 470x280 mm.