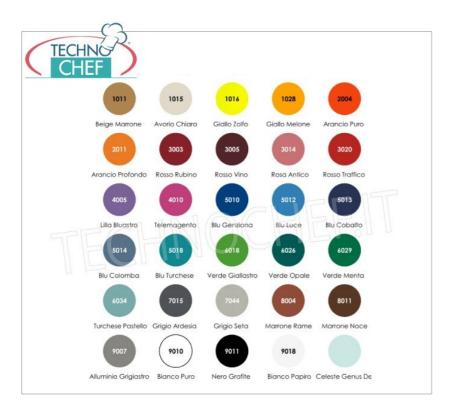

## EURONORM TRAY in FOOD GRADE POLYPROPYLENE, CLASSIC Collection, available in different colours:

- reinforced rounded corners;
- superior resistance to breakage;
- scratch and stain resistant;
- unalterable to chemical substances;
- resistant to heat and thermal spaces up to +85°;
- washable in professional dishwashers;
- $\circ$  available in the colors indicated in the attached table;
- $\circ$  complies with current European regulations;
- external measurements: 530x370 mm;
- internal measurements: 470x320 mm.