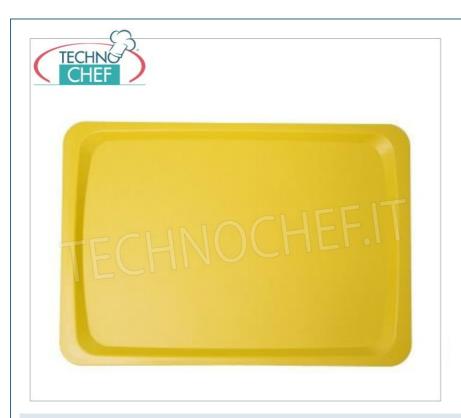

## EURONORM TRAY in FOOD GRADE POLYPROPYLENE, CLASSIC Collection, available in different colours:

- reinforced rounded corners;
- superior resistance to breakage;
- scratch and stain resistant;
- unalterable to chemical substances;
- resistant to heat and thermal spaces up to +85°;
- washable in professional dishwashers;
- $\circ$  available in the colors indicated in the attached table;
- $\circ$  complies with current European regulations;
- external measurements: 530x370 mm;
- internal measurements: 470x320 mm.