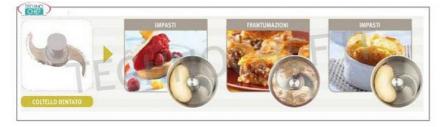

| MX-60.27055                      | ROBOT COUPE - Additional smooth knives for<br>Cutter mod. R2 and R2B | € 91,85<br>VAT escluded<br>Shipping to be calculed |
|----------------------------------|----------------------------------------------------------------------|----------------------------------------------------|
| COLTELLO LISCIO<br>SUPPLEMENTARE |                                                                      | Delivery from 4 to 9 days                          |
| MX-60.27138                      | ROBOT COUPE - Serrated knives for Cutter mod.<br>R2 and R2B          | € 96,44<br>VAT escluded<br>Shipping to be calculed |
| COLTELLO DENTATO                 |                                                                      | <b>Delivery</b> from 4 to 9 days                   |
| MX-60.27061                      | ROBOT COUPE - Fine serrated knives for Cutter mod. R2 and R2B        | € 96,44<br>VAT escluded<br>Shipping to be calculed |
| TENOCAT                          |                                                                      | Delivery from 4 to 9 days                          |