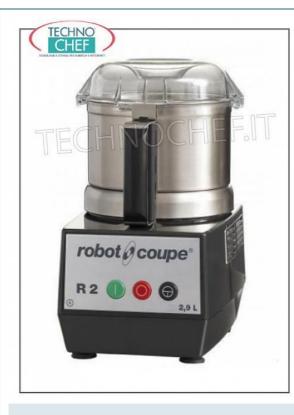

PROFESSIONAL DESCRIPTION

TABLE CUTTER R2, with 2.9 litre stainless steel bowl, ROBOT COUPE brand:

• 2.9-liter removable brushed stainless steel bowl ;

- transparent polycarbonate lid that offers the possibility of adding liquids during preparation, equipped with a gasket for a perfect seal,
- Ergonomic Soft Touch handle designed for greater comfort and a better grip,
- supplied with: removable smooth knife group with steel blades;
- fixed speed of **1500 rpm** and **pulse control**;
- CE standards.

## MADE IN FRANCE

| CODE           | DESCRIPTION                                                                                                                                                              | PRICE/DELIVERY                                                                     |
|----------------|--------------------------------------------------------------------------------------------------------------------------------------------------------------------------|------------------------------------------------------------------------------------|
| MX-R2          | R2 table CUTTER, ROBOT COUPE brand, with<br>removable 2.9 litre STAINLESS STEEL TANK, Speed<br>1,500 rpm, V. 230/1, Kw 0.55, Weight 10 Kg,<br>dimensions 200x280x350h mm | € 1.043,08<br>VAT escluded<br>Shipping to be calculed<br>Delivery from 4 to 9 days |
| TECHNICAL CARD |                                                                                                                                                                          |                                                                                    |
| CODE/PICTURES  | DESCRIPTION                                                                                                                                                              | PRICE/DELIVERY                                                                     |