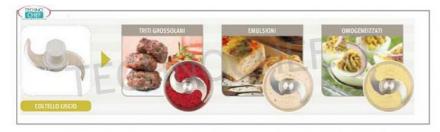

| MX-60.27055                      | ROBOT COUPE - Additional smooth knives for<br>Cutter mod. R2 and R2B | € 91,85<br>VAT escluded<br>Shipping to be calculed |
|----------------------------------|----------------------------------------------------------------------|----------------------------------------------------|
| COLTELLO LISCIO<br>SUPPLEMENTARE |                                                                      | Delivery from 4 to 9 days                          |
| MX-60.27138                      | ROBOT COUPE - Serrated knives for Cutter mod.<br>R2 and R2B          | € 96,44<br>VAT escluded<br>Shipping to be calculed |
| COLTELLO DENTATO                 |                                                                      | <b>Delivery</b> from 4 to 9 days                   |
| MX-60.27061                      | ROBOT COUPE - Fine serrated knives for Cutter mod. R2 and R2B        | € 96,44<br>VAT escluded<br>Shipping to be calculed |
| TENOCAT                          |                                                                      | Delivery from 4 to 9 days                          |