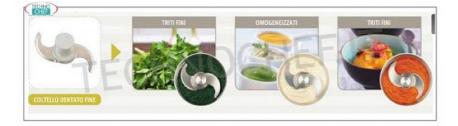

| MX-60.27055                      | ROBOT COUPE - Additional smooth knives for<br>Cutter mod. R2 and R2B | € 91,85<br>VAT escluded<br>Shipping to be calculed |
|----------------------------------|----------------------------------------------------------------------|----------------------------------------------------|
| COLTELLO LISCIO<br>SUPPLEMENTARE |                                                                      | Delivery from 4 to 9 days                          |
| MX-60.27138                      | ROBOT COUPE - Serrated knives for Cutter mod.<br>R2 and R2B          | € 96,44<br>VAT escluded<br>Shipping to be calculed |
| COLTELLO DENTATO                 |                                                                      | <b>Delivery</b> from 4 to 9 days                   |
| MX-60.27061                      | ROBOT COUPE - Fine serrated knives for Cutter mod. R2 and R2B        | € 96,44<br>VAT escluded<br>Shipping to be calculed |
| TENOCAT                          |                                                                      | Delivery from 4 to 9 days                          |