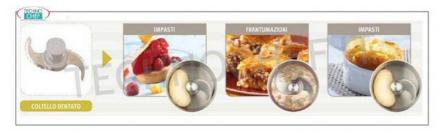

| CODE/PICTURES | DESCRIPTION                                                          | PRICE/DELIVERY                                                                  |
|---------------|----------------------------------------------------------------------|---------------------------------------------------------------------------------|
| MX-60.27055   | ROBOT COUPE - Additional smooth knives for<br>Cutter mod. R2 and R2B | € 91,85<br>VAT escluded<br>Shipping to be calculed<br>Delivery from 4 to 9 days |
| MX-60.27138   | ROBOT COUPE - Serrated knives for Cutter mod.<br>R2 and R2B          | € 96,44<br>VAT escluded<br>Shipping to be calculed<br>Delivery from 4 to 9 days |
| MX-60.27061   | ROBOT COUPE - Fine serrated knives for Cutter<br>mod. R2 and R2B     | € 96,44<br>VAT escluded<br>Shipping to be calculed<br>Delivery from 4 to 9 days |