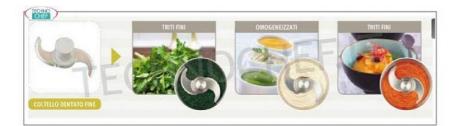

| CODE/PICTURES | DESCRIPTION                                                          | PRICE/DELIVERY                                                                  |
|---------------|----------------------------------------------------------------------|---------------------------------------------------------------------------------|
| MX-60.27055   | ROBOT COUPE - Additional smooth knives for<br>Cutter mod. R2 and R2B | € 91,85<br>VAT escluded<br>Shipping to be calculed<br>Delivery from 4 to 9 days |
| MX-60.27138   | ROBOT COUPE - Serrated knives for Cutter mod.<br>R2 and R2B          | € 96,44<br>VAT escluded<br>Shipping to be calculed<br>Delivery from 4 to 9 days |
| MX-60.27061   | ROBOT COUPE - Fine serrated knives for Cutter<br>mod. R2 and R2B     | € 96,44<br>VAT escluded<br>Shipping to be calculed<br>Delivery from 4 to 9 days |