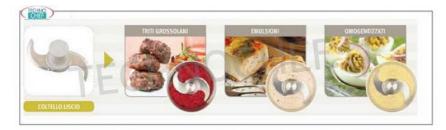

| CODE/PICTURES | DESCRIPTION                                                          | PRICE/DELIVERY                                                                  |
|---------------|----------------------------------------------------------------------|---------------------------------------------------------------------------------|
| MX-60.27055   | ROBOT COUPE - Additional smooth knives for<br>Cutter mod. R2 and R2B | € 91,85<br>VAT escluded<br>Shipping to be calculed<br>Delivery from 4 to 9 days |
| MX-60.27138   | ROBOT COUPE - Serrated knives for Cutter mod.<br>R2 and R2B          | € 96,44<br>VAT escluded<br>Shipping to be calculed<br>Delivery from 4 to 9 days |
| MX-60.27061   | ROBOT COUPE - Fine serrated knives for Cutter<br>mod. R2 and R2B     | € 96,44<br>VAT escluded<br>Shipping to be calculed<br>Delivery from 4 to 9 days |