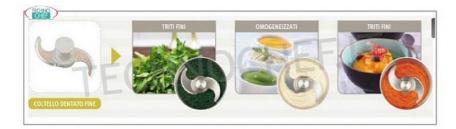

€ 96,44

VAT escluded

Shipping to be calculed

**Delivery** from 4 to 9 days

MX-60.27346

ROBOT COUPE - Fine serrated knives for all R4 model cutters

€ 96,44

VAT escluded