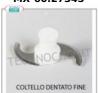

€ 96,44

VAT escluded

Shipping to be calculed

**Delivery** from 4 to 9 days

MX-60.27346

ROBOT COUPE - Fine serrated knives for all R4 model cutters

€ 96,44

VAT escluded