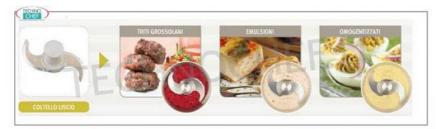

### MX-60.27344

ROBOT COUPE - Additional smooth knives for all R4 model cutters

€ 91,85

VAT escluded

Shipping to be calculed

**Delivery** from 4 to 9 days

MX-60.27345

ROBOT COUPE - Serrated knives for all R4 mod. Cutter