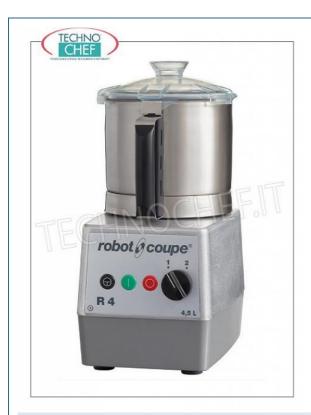

# R4 TABLE CUTTER, with 4.5 litre stainless steel bowl, ROBOT COUPE brand:

- 4.5 litre removable brushed stainless steel bowl;
- transparent polycarbonate lid that offers the possibility of adding liquids during preparation, equipped with a gasket for a perfect seal,
- Ergonomic Soft Touch handle designed for greater comfort and a better grip,
- 2 speeds 1500/3000 rpm and pulse control;
- production: 10 to 50 seats .
- supplied with: removable smooth knife group with steel blades;
- CE standards.

## MADE IN FRANCE

| CODE     | DESCRIPTION                                                                                                                                                                    | PRICE/DELIVERY                                    |
|----------|--------------------------------------------------------------------------------------------------------------------------------------------------------------------------------|---------------------------------------------------|
| MX-R4-2V | Table CUTTER R4-2V, ROBOT COUPE brand, with removable STAINLESS STEEL TANK of 4.5 litres, Speed 1,500 / 3,000 rpm, V. 400/3, Kw 0.90, Weight 17 Kg, dimensions mm 225x305x440h | € 1.688,46  VAT escluded  Shipping to be calculed |
|          |                                                                                                                                                                                | Delivery from 4 to 9 days                         |