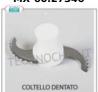

€ 96,44

VAT escluded

Shipping to be calculed

**Delivery** from 4 to 9 days

MX-60.27346

ROBOT COUPE - Fine serrated knives for all R4 model cutters

€ 96,44

VAT escluded