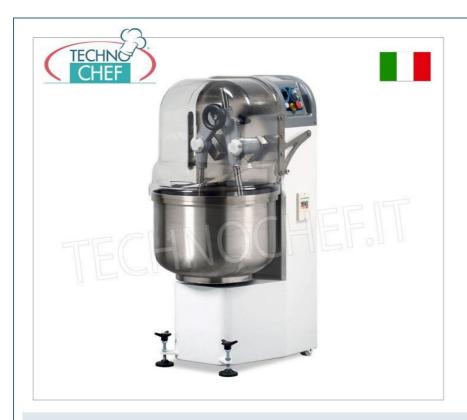

## TECHNOCHEF - DIPPING ARMS MIXER, with 70 It STAINLESS STEEL BOWL, 40 Kg DOUGH CAPACITY, VARIABLE SPEED version:

- ideal for making **high quality pizza and pastry dough** , the use of the **dipping arm system** allows for **excellent oxygenation of the dough** ;
- movement of the arms made with cast iron gears in oil bath;
- cast iron gearbox with high strength and perfect watertightness, very silent mechanism;
- kneading arms made of AISI 304 stainless steel;
- right arm adjustable in height for the creation of particular pastry doughs (e.g. panettone);
- dough capacity: min.5 Kg / max.40 Kg (calculated with 55% hydration, the maximum capacity may vary depending on the ingredients);
- flour capacity: min.3 Kg / max.25 Kg;
- 70 liter stainless steel tank, diameter 530x320 mm;
- **variable speed** : from 35 to 60 beats/minute;
- series timer;
- closed bowl casing to prevent flour from leaking out, made of highly robust transparent plastic;
- $\circ~$  equipped with wheels for movement and two stabilizing feet .

## CE mark Made in ITALY

DIPPING ARMS MIXER, with cast iron gears in oil bath, 70 lt stainless steel bowl, 40 kg dough capacity, variable speed version, V.400/3, 2.2 kW, weight 270 kg, dim.mm.600x770x1350h