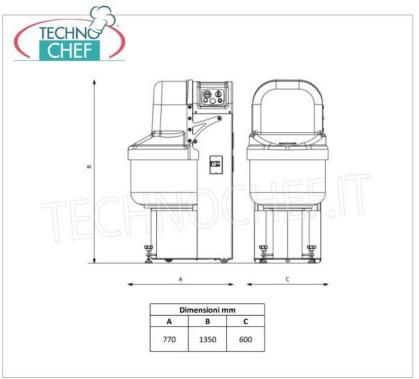

Services and Technologies for professional catering since 1973

| I E | CHN | ICAL | CARD |
|-----|-----|------|------|
|     |     |      |      |

| power supply              | Trifase |
|---------------------------|---------|
| Volts                     | V 400/3 |
| frequency (Hz)            | 50      |
| motor power capacity (Kw) | 2,2     |
| net weight (Kg)           | 270     |
| breadth (mm)              | 600     |
| depth (mm)                | 770     |
| height (mm)               | 1350    |
|                           |         |

## CE mark Made in ITALY

DIPPING ARMS MIXER, with cast iron gears in oil bath, 70 lt stainless steel bowl, 40 kg dough capacity, variable speed version, V.400/3, 2.2 kW, weight 270 kg, dim.mm.600x770x1350h