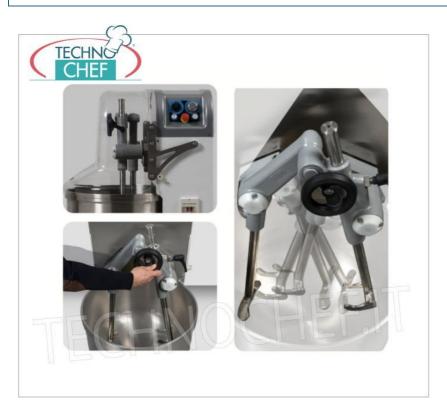

## TECHNOCHEF - DIPPING ARMS MIXER, with 70 It STAINLESS STEEL BOWL, 40 Kg DOUGH CAPACITY, VARIABLE SPEED version:

- ideal for making **high quality pizza and pastry dough** , the use of the **dipping arm system** allows for **excellent oxygenation of the dough** ;
- movement of the arms made with cast iron gears in oil bath;
- cast iron gearbox with high strength and perfect watertightness, very silent mechanism;
- kneading arms made of AISI 304 stainless steel;
- right arm adjustable in height for the creation of particular pastry doughs (e.g. panettone);
- dough capacity: min.5 Kg / max.40 Kg (calculated with 55% hydration, the maximum capacity may vary depending on the ingredients);
- flour capacity: min.3 Kg / max.25 Kg;
- 70 liter stainless steel tank, diameter 530x320 mm;
- **variable speed** : from 35 to 60 beats/minute;
- series timer;
- closed bowl casing to prevent flour from leaking out, made of highly robust transparent plastic;
- $\circ~$  equipped with wheels for movement and two stabilizing feet .