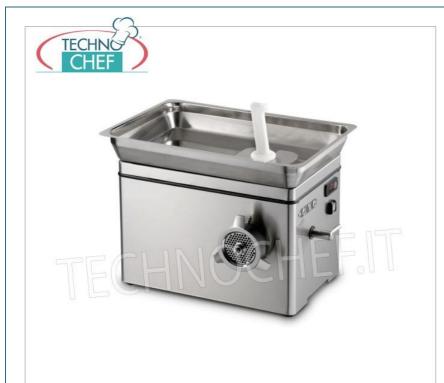

#### **PROFESSIONAL DESCRIPTION**

REFRIGERATED MEAT GRINDER, with 22 MOUTH, YIELD 350 Kg/h, available in SINGLE-PHASE or THREE-PHASE version :

- machine body totally in AISI 304 stainless steel ;
- powerful self-ventilated IP 55 motors for continuous use.
- reduction gear in oil bath with ground gears ;
- reducer with double liquid protection system ;
- practical spout fixing with interlocked lever (CE);
- high production grinding group completely in stainless steel ;
- square infeed neck for superb second pass performance;
- $\circ~$  interlocked removable hopper (CE) with neck up to the grinding area ;
- IP 67 stainless steel controls with inversion (CE);
- 150 Watt cooling system with R134 gas;
- neck, mouth and hopper refrigeration ;

# **TECHNICAL CARD**

| net weight (Kg)   | 48  |
|-------------------|-----|
| gross weight (Kg) | 70  |
| breadth (mm)      | 512 |
| depth (mm)        | 390 |
| height (mm)       | 481 |
|                   |     |