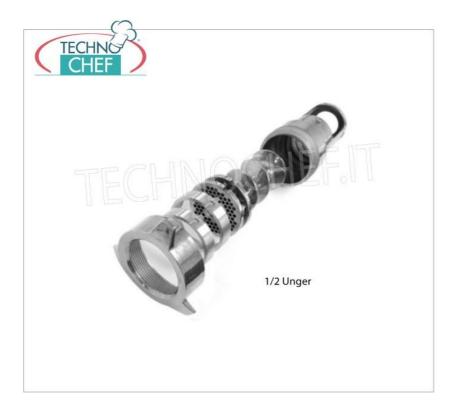

## Accessories/Options :

- total or partial unger mouths
- plexiglass lid on hopper
- $\circ~$  interlocked protection system for use of plates with hole Ø > 8

### **CE** mark

| AVAILABLE MODELS                                                                                                    |                                                                                                                                                                                                                                                                                                                |  |
|---------------------------------------------------------------------------------------------------------------------|----------------------------------------------------------------------------------------------------------------------------------------------------------------------------------------------------------------------------------------------------------------------------------------------------------------|--|
| REFRIGERATED MEAT MINCER, with MOUTH 22,<br>OUTPUT 350Kg/h, V.400/3, Kw.1,472, Weight 48<br>Kg, dim.mm.512x390x481h | € 3.023,81<br>VAT escluded<br>Shipping to be calculed<br>Delivery from 8 to 15 days                                                                                                                                                                                                                            |  |
| REFRIGERATED MEAT MINCER, with MOUTH 22,<br>OUTPUT 350Kg/h, V.230/1, Kw.1,1, Weight 48 Kg,<br>dim.mm.512x390x481h   | € 3.065,14<br>VAT escluded<br>Shipping to be calculed<br>Delivery from 8 to 15 days                                                                                                                                                                                                                            |  |
| TECHNICAL CARD                                                                                                      |                                                                                                                                                                                                                                                                                                                |  |
| DESCRIPTION                                                                                                         | PRICE/DELIVERY                                                                                                                                                                                                                                                                                                 |  |
| HOPPER COVER                                                                                                        | € 44,62<br>VAT escluded<br>Shipping to be calculed                                                                                                                                                                                                                                                             |  |
| MOUTH PROTECTION                                                                                                    | Delivery from 4 to 9 days   € 145,01   VAT escluded   Shipping to be calculed   Delivery from 4 to 9 days                                                                                                                                                                                                      |  |
| MOUTH 1/2 UNGER                                                                                                     | € 165,33<br>VAT escluded<br>Shipping to be calculed<br>Delivery from 4 to 9 days                                                                                                                                                                                                                               |  |
| UNGER TOTAL MOUTH                                                                                                   | € 216,21<br>VAT escluded<br>Shipping to be calculed<br>Delivery from 4 to 9 days                                                                                                                                                                                                                               |  |
|                                                                                                                     | REFRIGERATED MEAT MINCER, with MOUTH 22, OUTPUT 350Kg/h, V.400/3, Kw.1,472, Weight 48 Kg, dim.mm.512x390x481h   REFRIGERATED MEAT MINCER, with MOUTH 22, OUTPUT 350Kg/h, V.230/1, Kw.1,1, Weight 48 Kg, dim.mm.512x390x481h   TECHNICAL CARD   DESCRIPTION   HOPPER COVER   MOUTH PROTECTION   MOUTH 1/2 UNGER |  |