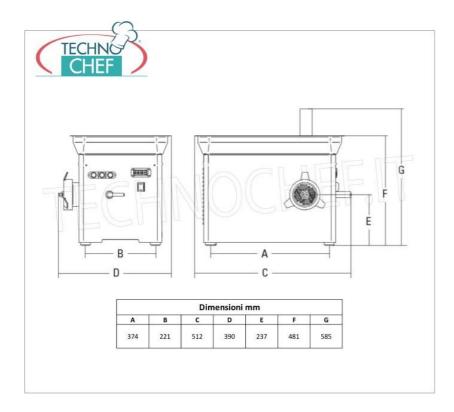

# **TECHNICAL CARD**

| net weight (Kg)   | 48  |
|-------------------|-----|
| gross weight (Kg) | 70  |
| breadth (mm)      | 512 |
| depth (mm)        | 390 |
| height (mm)       | 481 |
|                   |     |

#### **PROFESSIONAL DESCRIPTION**

REFRIGERATED MEAT GRINDER, with 22 MOUTH, YIELD 350 Kg/h, available in SINGLE-PHASE or THREE-PHASE version :

- machine body totally in AISI 304 stainless steel ;
- powerful self-ventilated IP 55 motors for continuous use.
- reduction gear in oil bath with ground gears ;
- reducer with double liquid protection system ;
- practical spout fixing with interlocked lever (CE);
- high production grinding group completely in stainless steel ;
- square infeed neck for superb second pass performance;
- $\circ~$  interlocked removable hopper (CE) with neck up to the grinding area ;
- IP 67 stainless steel controls with inversion (CE);
- 150 Watt cooling system with R134 gas;
- neck, mouth and hopper refrigeration ;

### **CE** mark

| AVAILABLE MODELS                                                                                                    |                                                                                                                                                                                                                                                                                                                |  |
|---------------------------------------------------------------------------------------------------------------------|----------------------------------------------------------------------------------------------------------------------------------------------------------------------------------------------------------------------------------------------------------------------------------------------------------------|--|
| REFRIGERATED MEAT MINCER, with MOUTH 22,<br>OUTPUT 350Kg/h, V.400/3, Kw.1,472, Weight 48<br>Kg, dim.mm.512x390x481h | € 3.023,81<br>VAT escluded<br>Shipping to be calculed<br>Delivery from 8 to 15 days                                                                                                                                                                                                                            |  |
| REFRIGERATED MEAT MINCER, with MOUTH 22,<br>OUTPUT 350Kg/h, V.230/1, Kw.1,1, Weight 48 Kg,<br>dim.mm.512x390x481h   | € 3.065,14<br>VAT escluded<br>Shipping to be calculed<br>Delivery from 8 to 15 days                                                                                                                                                                                                                            |  |
| TECHNICAL CARD                                                                                                      |                                                                                                                                                                                                                                                                                                                |  |
| DESCRIPTION                                                                                                         | PRICE/DELIVERY                                                                                                                                                                                                                                                                                                 |  |
| HOPPER COVER                                                                                                        | € 44,62<br>VAT escluded<br>Shipping to be calculed                                                                                                                                                                                                                                                             |  |
| MOUTH PROTECTION                                                                                                    | Delivery from 4 to 9 days   € 145,01   VAT escluded   Shipping to be calculed   Delivery from 4 to 9 days                                                                                                                                                                                                      |  |
| MOUTH 1/2 UNGER                                                                                                     | € 165,33<br>VAT escluded<br>Shipping to be calculed<br>Delivery from 4 to 9 days                                                                                                                                                                                                                               |  |
| UNGER TOTAL MOUTH                                                                                                   | € 216,21<br>VAT escluded<br>Shipping to be calculed<br>Delivery from 4 to 9 days                                                                                                                                                                                                                               |  |
|                                                                                                                     | REFRIGERATED MEAT MINCER, with MOUTH 22, OUTPUT 350Kg/h, V.400/3, Kw.1,472, Weight 48 Kg, dim.mm.512x390x481h   REFRIGERATED MEAT MINCER, with MOUTH 22, OUTPUT 350Kg/h, V.230/1, Kw.1,1, Weight 48 Kg, dim.mm.512x390x481h   TECHNICAL CARD   DESCRIPTION   HOPPER COVER   MOUTH PROTECTION   MOUTH 1/2 UNGER |  |