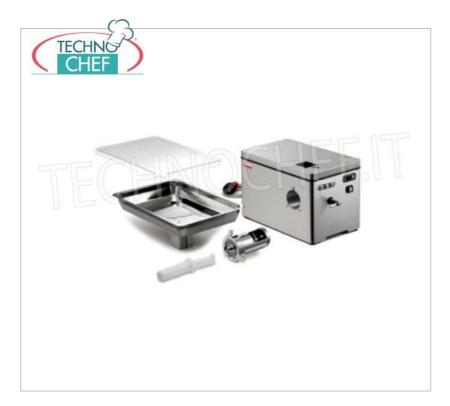

Included :

### • plate Ø 4.5 mm

## Accessories/Options :

- total or partial unger mouths
- plexiglass lid on hopper
- $\circ~$  interlocked protection system for use of plates with hole Ø > 8