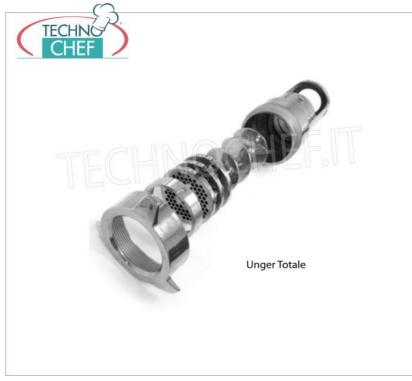

## Accessories/Options :

- total or partial unger mouths
- plexiglass lid on hopper
- $\circ~$  interlocked protection system for use of plates with hole Ø > 8

### **CE** mark

| AVAILABLE MODELS                                                                                                    |                                                                                                                                                                                                                                                                                                                |  |
|---------------------------------------------------------------------------------------------------------------------|----------------------------------------------------------------------------------------------------------------------------------------------------------------------------------------------------------------------------------------------------------------------------------------------------------------|--|
| REFRIGERATED MEAT MINCER, with MOUTH 22,<br>OUTPUT 350Kg/h, V.400/3, Kw.1,472, Weight 48<br>Kg, dim.mm.512x390x481h | € 3.023,81<br>VAT escluded<br>Shipping to be calculed<br>Delivery from 8 to 15 days                                                                                                                                                                                                                            |  |
| REFRIGERATED MEAT MINCER, with MOUTH 22,<br>OUTPUT 350Kg/h, V.230/1, Kw.1,1, Weight 48 Kg,<br>dim.mm.512x390x481h   | € 3.065,14<br>VAT escluded<br>Shipping to be calculed<br>Delivery from 8 to 15 days                                                                                                                                                                                                                            |  |
| TECHNICAL CARD                                                                                                      |                                                                                                                                                                                                                                                                                                                |  |
| DESCRIPTION                                                                                                         | PRICE/DELIVERY                                                                                                                                                                                                                                                                                                 |  |
| HOPPER COVER                                                                                                        | € 44,62<br>VAT escluded<br>Shipping to be calculed                                                                                                                                                                                                                                                             |  |
| MOUTH PROTECTION                                                                                                    | Delivery from 4 to 9 days   € 145,01   VAT escluded   Shipping to be calculed   Delivery from 4 to 9 days                                                                                                                                                                                                      |  |
| MOUTH 1/2 UNGER                                                                                                     | € 165,33<br>VAT escluded<br>Shipping to be calculed<br>Delivery from 4 to 9 days                                                                                                                                                                                                                               |  |
| UNGER TOTAL MOUTH                                                                                                   | € 216,21<br>VAT escluded<br>Shipping to be calculed<br>Delivery from 4 to 9 days                                                                                                                                                                                                                               |  |
|                                                                                                                     | REFRIGERATED MEAT MINCER, with MOUTH 22, OUTPUT 350Kg/h, V.400/3, Kw.1,472, Weight 48 Kg, dim.mm.512x390x481h   REFRIGERATED MEAT MINCER, with MOUTH 22, OUTPUT 350Kg/h, V.230/1, Kw.1,1, Weight 48 Kg, dim.mm.512x390x481h   TECHNICAL CARD   DESCRIPTION   HOPPER COVER   MOUTH PROTECTION   MOUTH 1/2 UNGER |  |