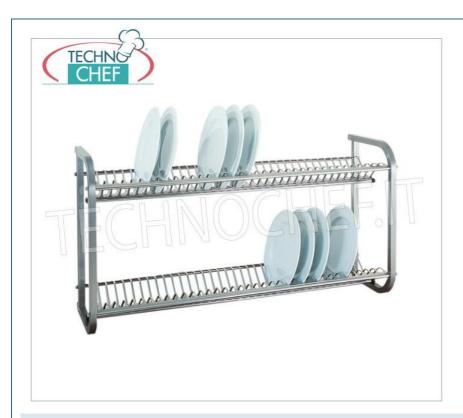

# **TECHNICAL CARD**

| breadth (mm) | 1040 |
|--------------|------|
| depth (mm)   | 300  |
| height (mm)  | 550  |

# 2 SHELVES DRAINING FRAME:

- $\circ$  made of 18/8 polished stainless steel;
- o 2 shelves for dishes.

### **CE** mark

| CODE      | DESCRIPTION                                                                                | PRICE/DELIVERY                                  |
|-----------|--------------------------------------------------------------------------------------------|-------------------------------------------------|
| FO-SP1397 | Plate drainer shelf in 18/8 polished stainless steel, with 2 shelves, dim.mm.1040x300x550h | € 106,08  VAT escluded  Shipping to be calculed |
|           |                                                                                            | Delivery from 8 to 15 days                      |