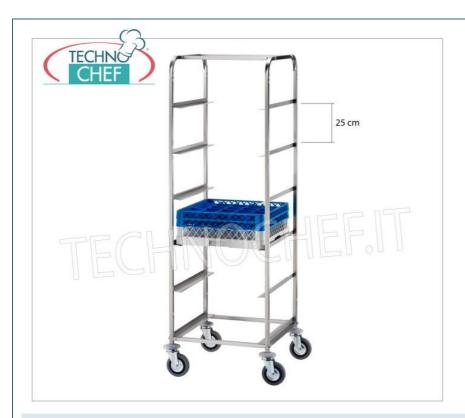

# **TECHNICAL CARD**

breadth (mm) 650 depth (mm) 650 height (mm) 1700

# DISHWASHER BASKET TROLLEY:

- stainless steel structure;
- 50x50 cm basket holder;
- o guides step 25 cm.

# CE mark

| CODE      | DESCRIPTION                                                                                     | PRICE/DELIVERY                                                             |
|-----------|-------------------------------------------------------------------------------------------------|----------------------------------------------------------------------------|
| FO-CP1442 | Trolley with 25 cm pitch guides, for 6 stainless steel dishwasher baskets, dim.mm.650x650x1700h | € 149,02  VAT escluded  Shipping to be calculed  Delivery from 4 to 9 days |
|           |                                                                                                 | Delivery from 4 to 9 days                                                  |