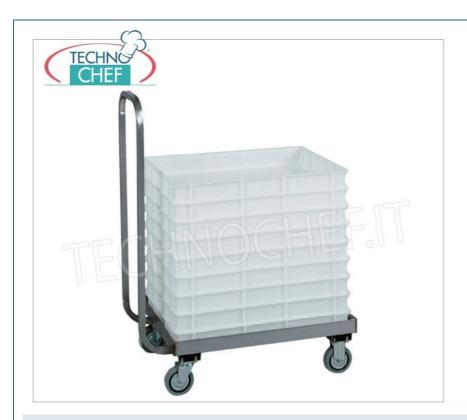

### STAINLESS STEEL TROLLEY for PIZZA ROLLS BOXES with HANDLE:

- $\circ$  made entirely of stainless steel;
- suitable for transporting 600x400 mm pizza loaf boxes .

### **CE** mark

| CODE      | DESCRIPTION                                                                                   | PRICE/DELIVERY                                                             |
|-----------|-----------------------------------------------------------------------------------------------|----------------------------------------------------------------------------|
| FO-CB1444 | Stainless steel trolley for pizza loaf boxes mm 600x400 with push handle, dim.mm.720x420x960h | € 131,92  VAT escluded  Shipping to be calculed  Delivery from 4 to 9 days |
|           |                                                                                               |                                                                            |