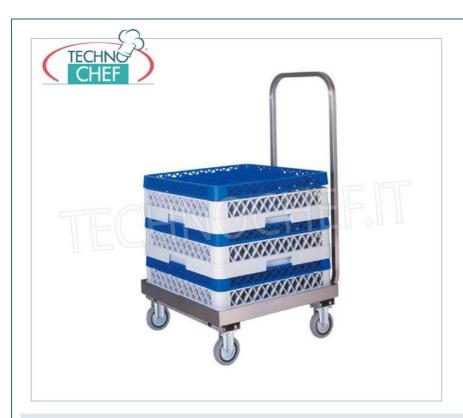

### **TECHNICAL CARD**

breadth (mm) 520 depth (mm) 580 height (mm) 960

# DISHWASHER BASKET TROLLEY, version with HANDLE :

- made entirely of stainless steel;
- stainless steel handle for conduction.

#### **CE** mark

| CODE      | DESCRIPTION                                                     | PRICE/DELIVERY                                                             |
|-----------|-----------------------------------------------------------------|----------------------------------------------------------------------------|
| FO-CP1445 | Stainless steel basket trolley with handle, dim.mm.520x580x960h | € 131,92  VAT escluded  Shipping to be calculed  Delivery from 4 to 9 days |