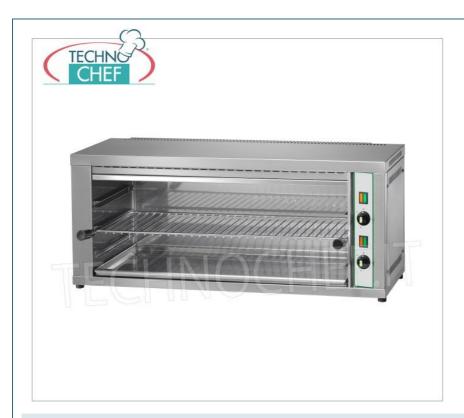

## PROFESSIONAL DESCRIPTION

## FIXED ELECTRIC SALAMANDER in STAINLESS STEEL:

- stainless steel structure;
- $\circ~$  chromed grill and removable cooking residue collection drawer ;
- $\bullet \ \ \textbf{grid position adjustment on three levels} \ \text{based on the cooking needs of the product}; \\$
- cooking grid dimensions : mm 670x290;
- power regulation **thermostats**;
- $\circ$  3 power levels ;
- $\circ$  useful height: mm 70  $\div$  210.